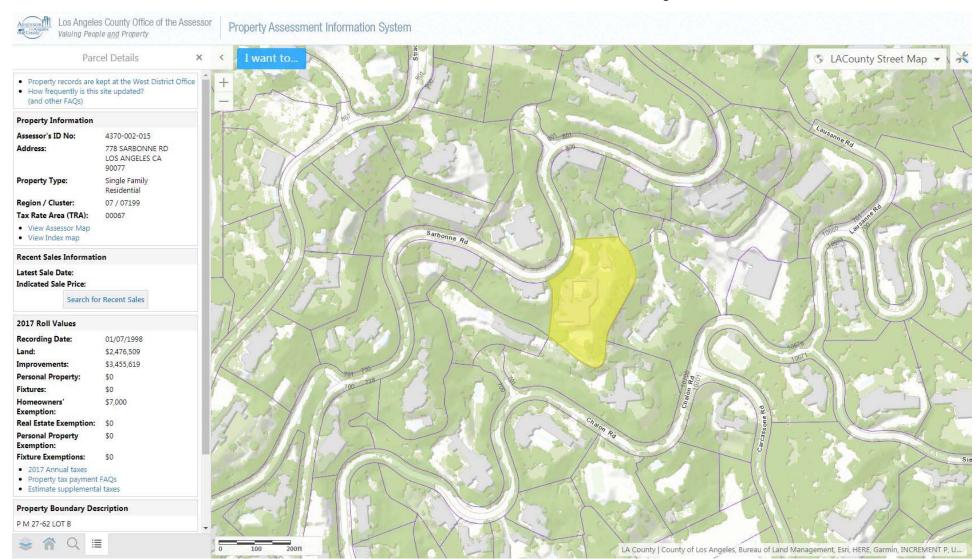

<sup>&</sup>lt;sup>2</sup> Capitalized terms used but not defined herein shall have the meanings assigned to such terms in the Motions or the Reply, as applicable.

- 6. On April 26, 2018, my counsel performed searches for the 778 Sarbonne Property and the 810 Sarbonne Property in the Los Angeles County Office of the Assessor's online "Property Assessment Information System." True and correct copies of the search results for the 778 Sarbonne Property and the 810 Sarbonne Property are attached hereto as Exhibit C and Exhibit D, respectively. Exhibits C and D show that the 778 Sarbonne Property and the 810 Sarbonne Property have distinct Assessor's ID Nos. (4370-002-015 and 4370-002-019, respectively). The maps included in Exhibits C and D show that the two properties are noncontiguous parcels.
- 7. Attached hereto as Exhibit E is a true and correct copy of a Certificate from the Delaware Secretary of State certifying that "there are no presently effective financing statements ... filed in this office which name the above debtor, Woodbridge Mortgage Investment Fund 3, LLC, as of April 12, 2018 at 11:59 p.m." (capitalization omitted).
- 8. I am unaware of any real estate broker license held by Woodbridge Fund 3. To confirm that no such license exists, my counsel performed a search on April 25, 2018 of the online database of California licensed real estate brokers maintained by the California Bureau of Real Estate. The "no hit" search results attached hereto as <a href="Exhibit F">Exhibit F</a> include the following statement: "No matching public record was found for Licensee: WOODBRIDGE MORTGAGE INVESTMENT FUND 3."
- 9. I am unaware of any written servicing agreement between Woodbridge Fund 3 and Mr. Onesko. If such a written servicing agreement existed, I would expect it to be present in (or, at a minimum, referenced in) the Debtors' files, but one is not.