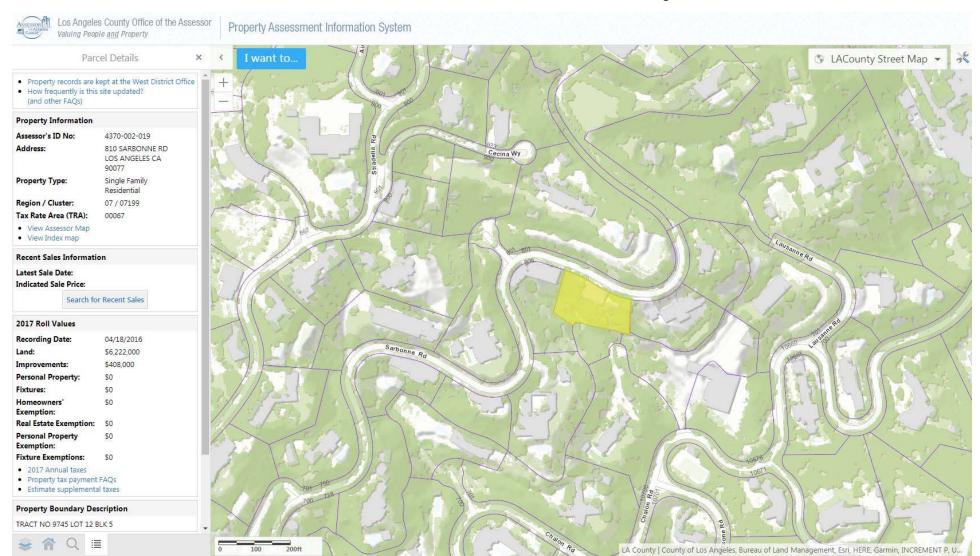

<sup>&</sup>lt;sup>2</sup> Capitalized terms used but not defined herein shall have the meanings assigned to such terms in the Motions or the Reply, as applicable.

- 6. On April 26, 2018, my counsel performed searches for the 778 Sarbonne Property and the 810 Sarbonne Property in the Los Angeles County Office of the Assessor's online "Property Assessment Information System." True and correct copies of the search results for the 778 Sarbonne Property and the 810 Sarbonne Property are attached hereto as Exhibit C and Exhibit D, respectively. Exhibits C and D show that the 778 Sarbonne Property and the 810 Sarbonne Property have distinct Assessor's ID Nos. (4370-002-015 and 4370-002-019, respectively). The maps included in Exhibits C and D show that the two properties are noncontiguous parcels.
- 7. Attached hereto as Exhibit E is a true and correct copy of a Certificate from the Delaware Secretary of State certifying that "there are no presently effective financing statements ... filed in this office which name the above debtor, Woodbridge Mortgage Investment Fund 3, LLC, as of April 12, 2018 at 11:59 p.m." (capitalization omitted).
- 8. I am unaware of any real estate broker license held by Woodbridge Fund 3. To confirm that no such license exists, my counsel performed a search on April 25, 2018 of the online database of California licensed real estate brokers maintained by the California Bureau of Real Estate. The "no hit" search results attached hereto as <a href="Exhibit F">Exhibit F</a> include the following statement: "No matching public record was found for Licensee: WOODBRIDGE MORTGAGE INVESTMENT FUND 3."
- 9. I am unaware of any written servicing agreement between Woodbridge Fund 3 and Mr. Onesko. If such a written servicing agreement existed, I would expect it to be present in (or, at a minimum, referenced in) the Debtors' files, but one is not.