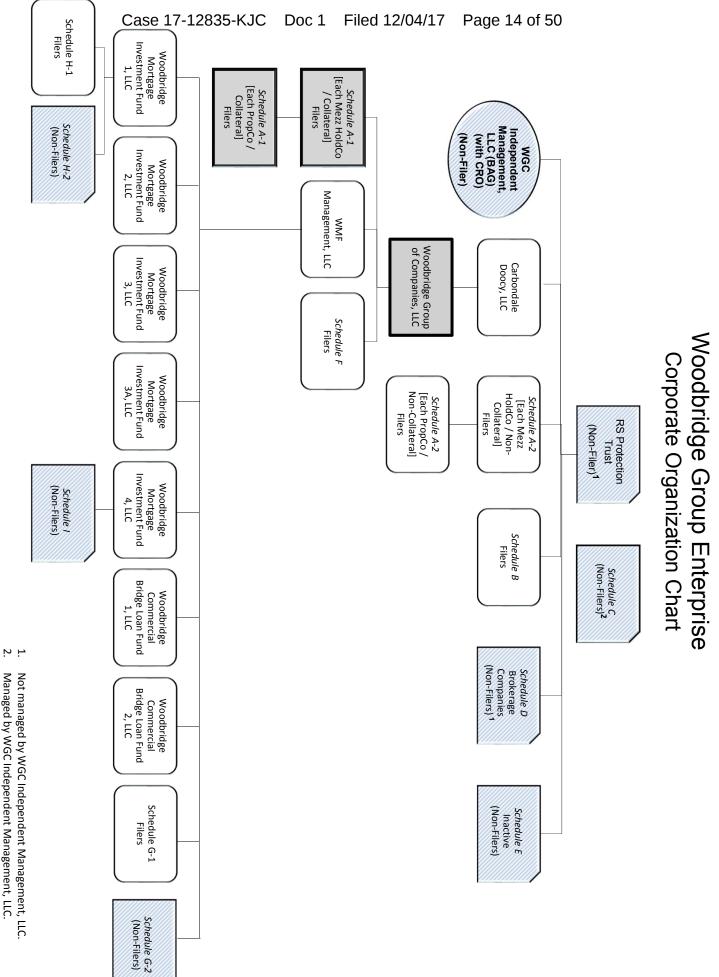

tatement*.

[*Remainder of Page Intentionally Left Blank*]

<sup>&</sup>lt;sup>1</sup> The last four digits of Woodbridge Group of Companies, LLC's federal tax identification number are 3603. The mailing address for Woodbridge Group of Companies, LLC is 14225 Ventura Boulevard #100, Sherman Oaks, California 91423. Due to the large number of debtors in these cases, for which the Debtors have requested joint administration, a complete list of the Debtors, the last four digits of their federal tax identification numbers, and their addresses are not provided herein. A complete list of such information may be obtained on the website of the Debtors' proposed noticing and claims agent at <u>www.gardencitygroup.com/cases/WGC</u>, or by contacting the proposed undersigned counsel for the Debtors.



- Managed by WGC Independent Management, LLC.

### ACTION BY WRITTEN CONSENT OF THE MANAGER OF WOODBRIDGE GROUP OF COMPANIES, LLC AND CERTAIN AFFILIATES

#### **December 1, 2017**

The undersigned, being the Manager of each of the limited liability companies whose names are set forth on <u>Schedule 1</u> attached hereto (each, a "*Company*" and collectively, the "*Companies*"), in each case in accordance with each Company's respective organizational documents and with the applicable limited liability company laws of the jurisdiction of formation of each Company (the "*LLC Laws*"), hereby consents to and approves the adoption of the following resolutions and each and every action effected thereby or pursuant thereto by written consent as if such actions had been taken at a meeting of the