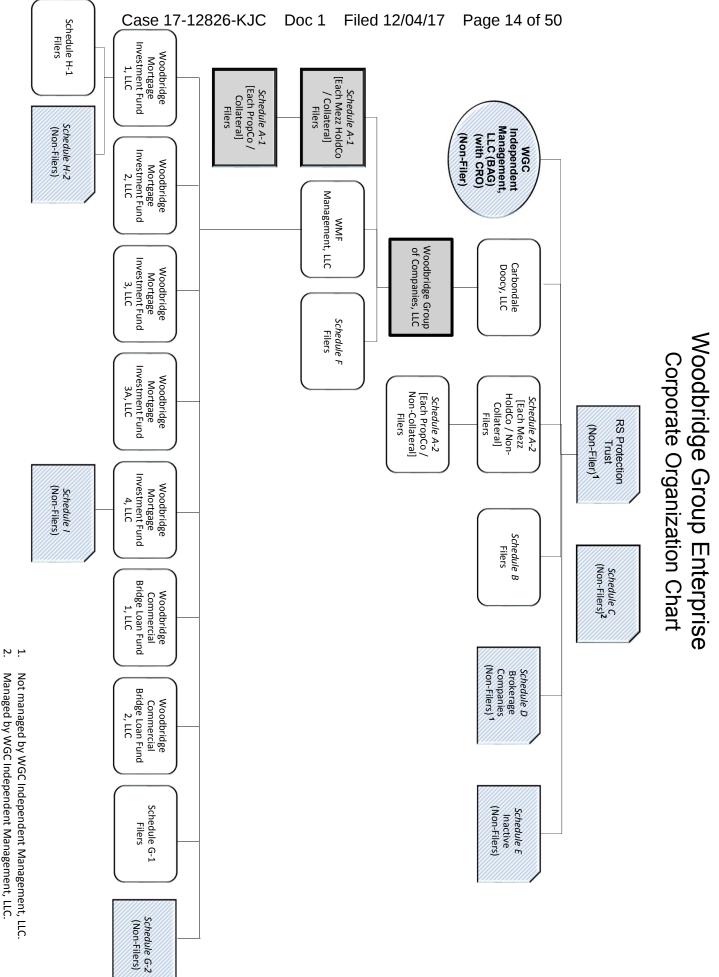

### <u>Rider 1</u>

The Debtor and each of the affiliated entities listed in the table below filed in this Court a voluntary petition for relief under chapter 11 of the United States Code, 11 U.S.C. §§ 101-1532.