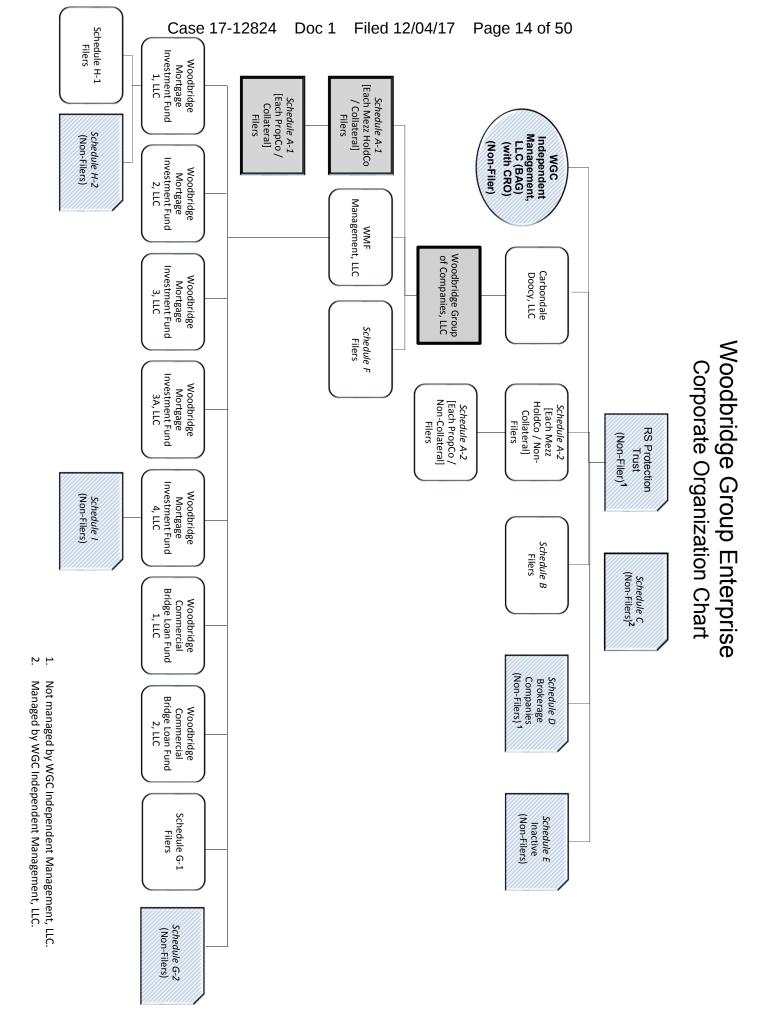

tatement*.

[*Remainder of Page Intentionally Left Blank*]

<sup>&</sup>lt;sup>1</sup> The last four digits of Woodbridge Group of Companies, LLC's federal tax identification number are 3603. The mailing address for Woodbridge Group of Companies, LLC is 14225 Ventura Boulevard #100, Sherman Oaks, California 91423. Due to the large number of debtors in these cases, for which the Debtors have requested joint administration, a complete list of the Debtors, the last four digits of their federal tax identification numbers, and their addresses are not provided herein. A complete list of such information may be obtained on the website of the Debtors' proposed noticing and claims agent at <u>www.gardencitygroup.com/cases/WGC</u>, or by contacting the proposed undersigned counsel for the Debtors.



#### ACTION BY WRITTEN CONSENT OF THE MANAGER OF WOODBRIDGE GROUP OF COMPANIES, LLC AND CERTAIN AFFILIATES

#### **December 1, 2017**

The undersigned, being the Manager of each of the limited liability companies whose names are set forth on <u>Schedule 1</u> attached hereto (each, a "*Company*" and collectively, the "*Companies*"), in each case in accordance with each Company's respective organizational documents and with the applicable limited liability company laws of the jurisdiction of formation of each Company (the "*LLC Laws*"), hereby consents to and approves the adoption of the following resolutions and each and every action effected thereby or pursuant thereto by written consent as if such actions had been taken at a meeting of the Manager of each such Company.

WHEREAS, each o