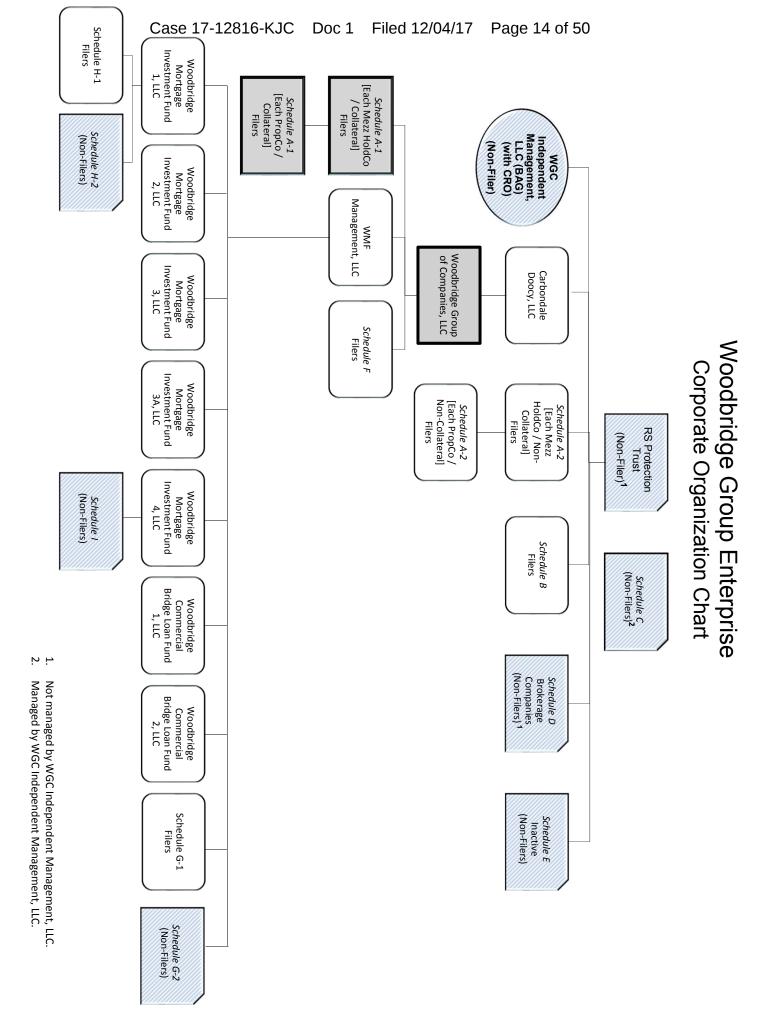

1. The ownership chart that follows identifies all entities having a direct or indirect ownership interest in the Debtors. Unless otherwise indicated, each entity owns 100% of those entities falling directly below it in the ownership chart. For the schedules to the ownership chart, please see <u>Schedule 2</u> to the *Action by Written Consent of the Manager of Woodbridge Group of Companies, LLC and Certain Affiliates*, which follows this *Consolidated Corporate Ownership Statement*.