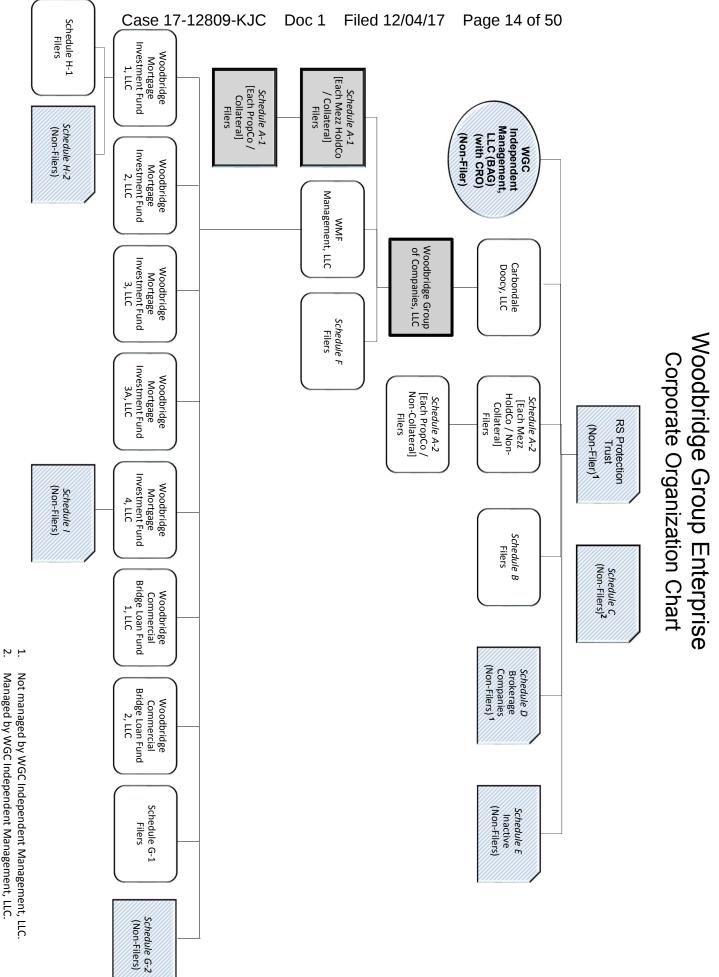

#### **CONSOLIDATED CORPORATE OWNERSHIP STATEMENT**

Pursuant to Rules 1007(a)(1) and 7007.1 of the Federal Rules of Bankruptcy Procedure, Woodbridge Group of Companies, LLC, a Delaware corporation, and the affiliated debtors and debtors in possession (each a "Debtor"), hereby state as follows:

1. The ownership chart that follows identifies all entities having a direct or indirect ownership interest in the Debtors. Unless otherwise indicated, each entity owns 100% of those entities falling directly below it in the ownership chart. For the schedules to the ownership chart, please see <u>Schedule 2</u> to the *Action by Written Consent of the Manager of Woodbridge Group of Companies, LLC and Certain Affiliates*, which follows this *Consolidated Corporate Ownership Statement*.