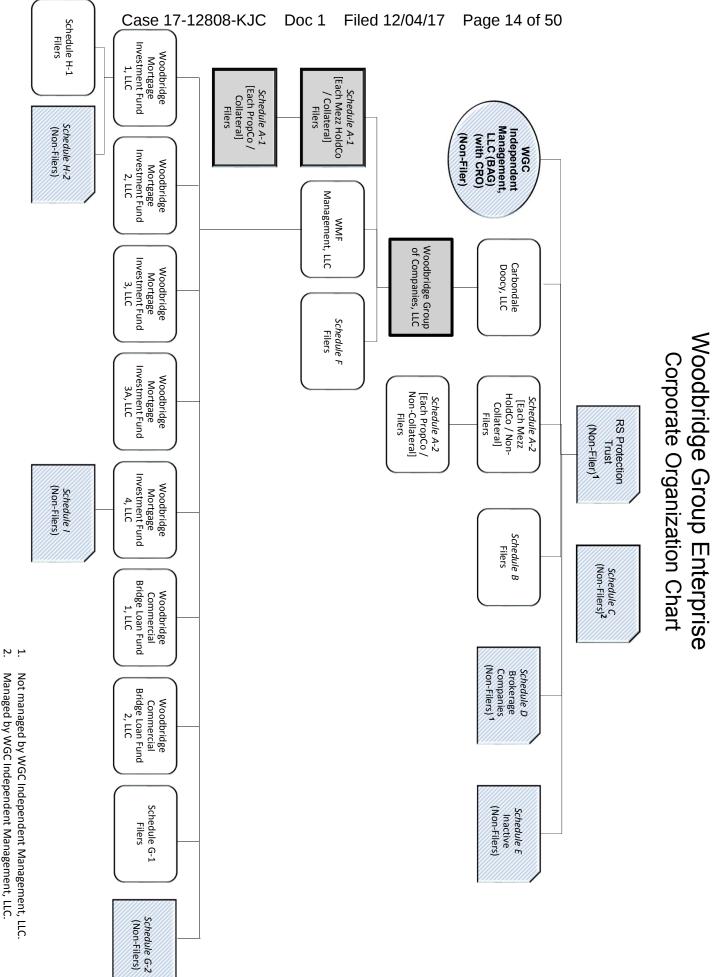

tatement*.

[*Remainder of Page Intentionally Left Blank*]

<sup>&</sup>lt;sup>1</sup> The last four digits of Woodbridge Group of Companies, LLC's federal tax identification number are 3603. The mailing address for Woodbridge Group of Companies, LLC is 14225 Ventura Boulevard #100, Sherman Oaks, California 91423. Due to the large number of debtors in these cases, for which the Debtors have requested joint administration, a complete list of the Debtors, the last four digits of their federal tax identification numbers, and their addresses are not provided herein. A complete list of such information may be obtained on the website of the Debtors' proposed noticing and claims agent at <u>www.gardencitygroup.com/cases/WGC</u>, or by contacting the proposed undersigned counsel for the Debtors.



- Managed by WGC Independent Management, LLC.

### ACTION BY WRITTEN CONSENT OF THE MANAGER OF WOODBRIDGE GROUP OF COMPANIES, LLC AND CERTAIN AFFILIATES

#### **December 1, 2017**

The undersigned, being the Manager of each of the limited liability companies whose names are set forth on <u>Schedule 1</u> attached hereto (each, a "*Company*" and collectively, the "*Companies*"), in each case in accordance with each Company's respective organizational documents and with the applicable limited liability company laws of the jurisdiction of formation of each Company (the "*LLC Laws*"), hereby consents to and approves the adoption of the following resolutions and each and every action effected thereby or pursuant thereto by written consent as if such actions had been taken at a meeting of the