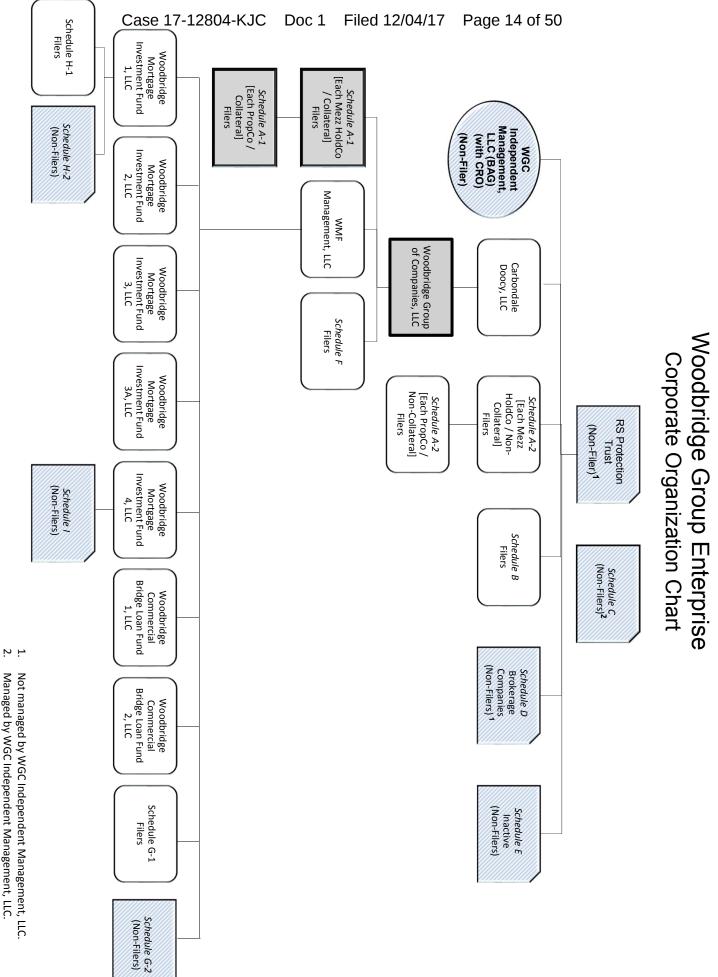

#### **CONSOLIDATED CORPORATE OWNERSHIP STATEMENT**

Pursuant to Rules 1007(a)(1) and 7007.1 of the Federal Rules of Bankruptcy Procedure, Woodbridge Group of Companies, LLC, a Delaware corporation, and the affiliated debtors and debtors in possession (each a "Debtor"), hereby state as follows:

1. The ownership chart that follows identifies all entities having a direct or indirect ownership interest in the Debtors. Unless otherwise indicated, each entity owns 100% of those entities falling directly below it in the ownership chart. For the schedules to the ownership chart, please see <u>Schedule 2</u> to the *Action by Written Consent of the Manager of Woodbridge Group of Companies, LLC and Certain Affiliates*, which follows this *Consolidated Corporate Ownership Statement*.