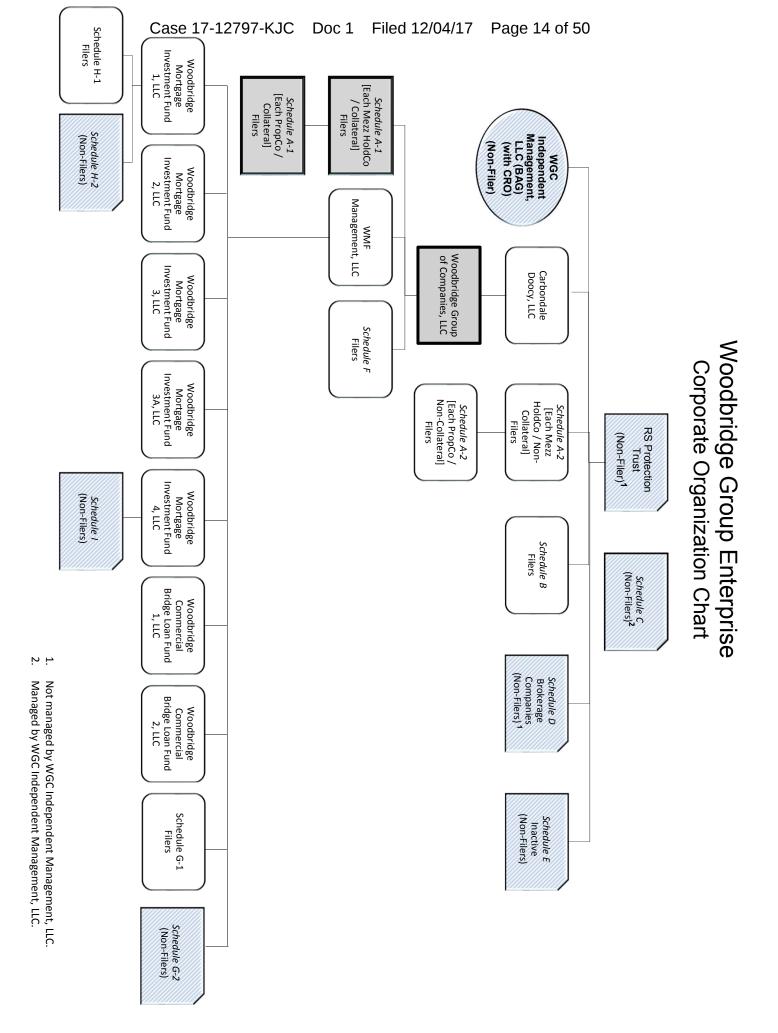

tatement*.

[*Remainder of Page Intentionally Left Blank*]

<sup>&</sup>lt;sup>1</sup> The last four digits of Woodbridge Group of Companies, LLC's federal tax identification number are 3603. The mailing address for Woodbridge Group of Companies, LLC is 14225 Ventura Boulevard #100, Sherman Oaks, California 91423. Due to the large number of debtors in these cases, for which the Debtors have requested joint administration, a complete list of the Debtors, the last four digits of their federal tax identification numbers, and their addresses are not provided herein. A complete list of such information may be obtained on the website of the Debtors' proposed noticing and claims agent at <u>www.gardencitygroup.com/cases/WGC</u>, or by contacting the proposed undersigned counsel for the Debtors.



#### ACTION BY WRITTEN CONSENT OF THE MANAGER OF WOODBRIDGE GROUP OF COMPANIES, LLC AND CERTAIN AFFILIATES

#### **December 1, 2017**

The undersigned, being the Manager of each of the limited liability companies whose names are set forth on <u>Schedule 1</u> attached hereto (each, a "*Company*" and collectively, the "*Companies*"), in each case in accordance with each Company's respective organizational documents and with the applicable limited liability company laws of the jurisdiction of formation of each Company (the "*LLC Laws*"), hereby consents to and approves the adoption of the following resolutions and each and every action effected thereby or pursuant thereto by written consent as if such actions had been taken at a meeting of the Manager of each such Company.

WHEREAS, each o