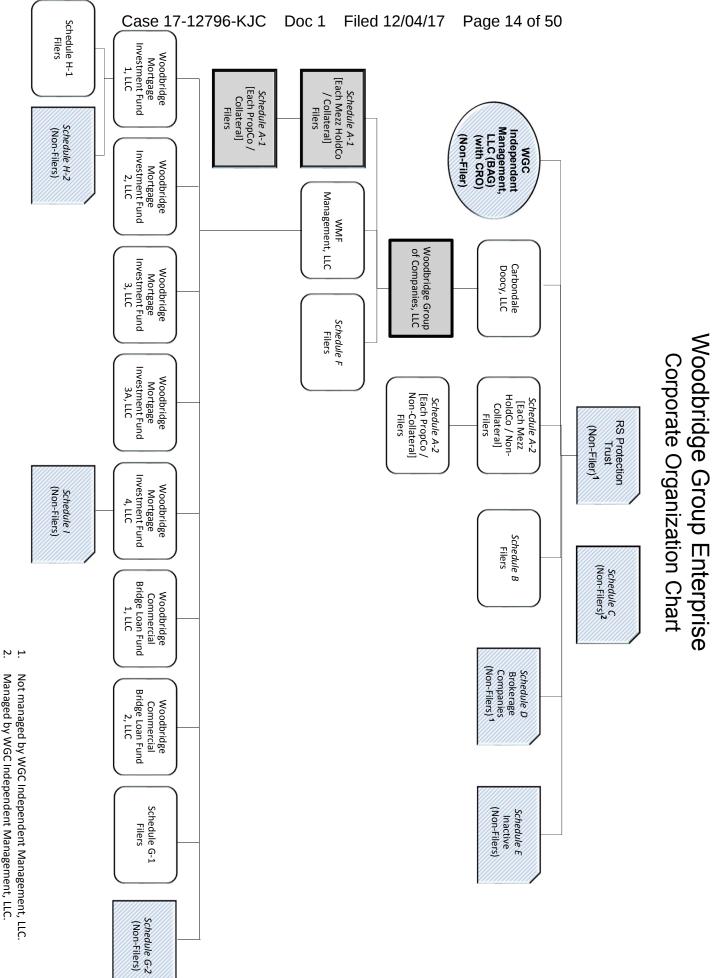

### **CONSOLIDATED CORPORATE OWNERSHIP STATEMENT**

Pursuant to Rules 1007(a)(1) and 7007.1 of the Federal Rules of Bankruptcy Procedure, Woodbridge Group of Companies, LLC, a Delaware corporation, and the affiliated debtors and debtors in possession (each a "<u>Debtor</u>"), hereby state as follows:

1. The ownership chart that follows identifies all entities having a direct or indirect ownership interest in the Debtors. Unless otherwise indicated, each entity owns 100% of those entities falling directly below it in the ownership chart. For the schedules to the ownership chart, please see <u>Schedule 2</u> to the *Action by Written Consent of the Manager of Woodbridge Group of Companies, LLC and Certain Affiliates*, which follows this *Consolidated Corporate Ownership Statement*.

[*Remainder of Page Intentionally Left Blank*]

<sup>&</sup>lt;sup>1</sup> The last four digits of Woodbridge Group of Companies, LLC's federal tax identification number are 3603. The mailing address for Woodbridge Group of Companies, LLC is 14225 Ventura Boulevard #100, Sherman Oaks, California 91423. Due to the large number of debtors in these cases, for which the Debtors have requested joint administration, a complete list of the Debtors, the last four digits of their federal tax identification numbers, and their addresses are not provided herein. A complete list of such information may be obtained on the website of the Debtors' proposed noticing and claims agent at <u>www.gardencitygroup.com/cases/WGC</u>, or by contacting the proposed undersigned counsel for the Debtors.

- Managed by WGC Independent Management, LLC.