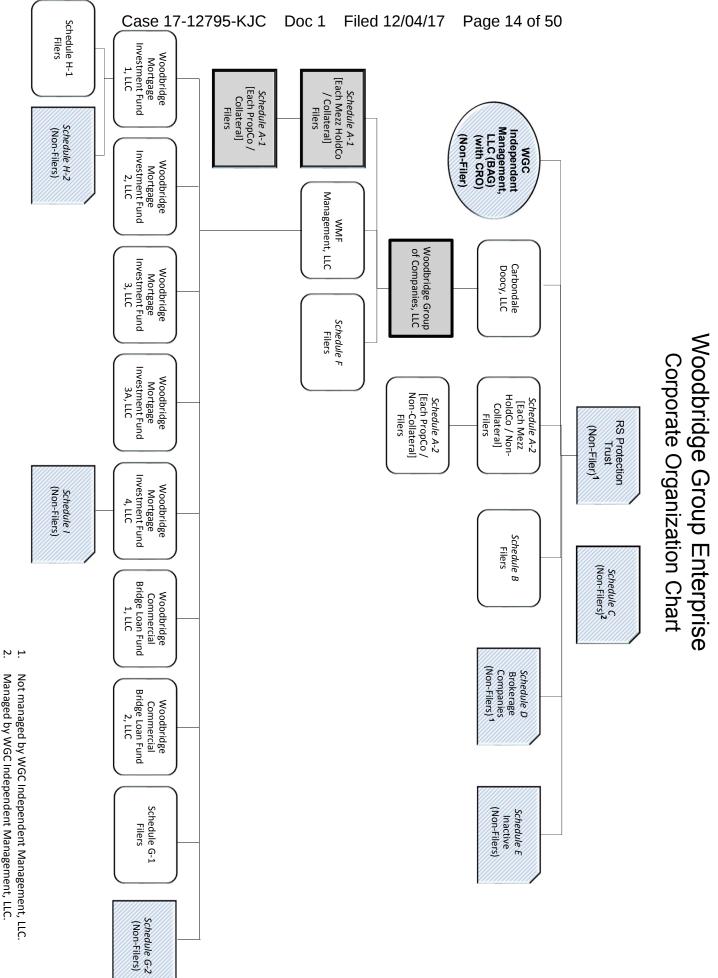

### <u>Rider 1</u>

The Debtor and each of the affiliated entities listed in the table below filed in this Court a voluntary petition for relief under chapter 11 of the United States Code, 11 U.S.C. §§ 101-1532.

| Woodbridge Group Of Companies, LLC      | Broadsands Investments, LLC            |
|-----------------------------------------|----------------------------------------|
| 215 North 12th Street, LLC              | M29 Brynderwen Holding Company, LLC    |
| H31 Addison Park Holding Company, LLC   | Brynderwen Investments, LLC            |
| Addison Park Investments, LLC           | M13 Cablestay Holding Company, LLC     |
| M11 Anchorpoint Holding Company, LLC    | Cablestay Investments, LLC             |
| Anchorpoint Investments, LLC            | M31 Cannington Holding Company, LLC    |
| H32 Arborvitae Holding Company, LLC     | Cannington Investments, LLC            |
| Arborvitae Investments, LLC             | Carbondale Doocy, LLC                  |
| M26 Archivolt Holding Company, LLC      | Carbondale Glen Lot A-5, LLC           |
| Archivolt Investments, LLC              | Carbondale Glen Lot D-22, LLC          |
| H2 Arlington Ridge Holding Company, LLC | Carbondale Glen Lot E-24, LLC          |
| Arlington Ridge Investments, LLC        | Carbondale Glen Lot GV-13, LLC         |
| M19 Arrowpoint Holding Company, LLC     | Carbondale Glen Lot SD-23, LLC         |
| Arrowpoint Investments, LLC             | Carbondale Glen Lot SD-14, LLC         |
| H58 Baleroy Holding Company, LLC        | Carbondale Glen Mesa Lot 19, LLC       |
| Baleroy Investments, LLC                | Carbondale Glen River Mesa, LLC        |
| Basswood Holding, LLC                   | Carbondale Glen Sundance Ponds, LLC    |
| H13 Bay Village Holding Company, LLC    | Carbondale Glen Sweetgrass Vista, LLC  |
| Bay Village Investments, LLC            | Carbondale Spruce 101, LLC             |
| H15 Bear Brook Holding Company, LLC     | Carbondale Sundance Lot 15, LLC        |
| Bear Brook Investments, LLC             | Carbondale Sundance Lot 16, LLC        |
| H46 Beech Creek Holding Company, LLC    | M53 Castle Pines Holding Company, LLC  |
| Beech Creek Investments, LLC            | Castle Pines Investments, LLC          |
| H70 Bishop White Holding Company, LLC   | M25 Centershot Holding Company, LLC    |
| Bishop White Investments, LLC           | Centershot Investments, LLC            |
| H53 Black Bass Holding Company, LLC     | M76 Chaplin Holding Company, LLC       |
| Black Bass Investments, LLC             | Chaplin Investments, LLC               |
| H28 Black Locust Holding Company, LLC   | M79 Chestnut Company, LLC              |
| Black Locust Investments, LLC           | Chestnut Investments, LLC              |
| H20 Bluff Point Holding Company, LLC    | H5 Chestnut Ridge Holding Company, LLC |
| Bluff Point Investments, LLC            | Chestnut Ridge Investments, LLC        |
| H49 Bowman Holding Company, LLC         | M45 Clover Basin Holding Company, LLC  |
| Bowman Investments, LLC                 | Clover Basin Investments, LLC          |
| M27 Brise Soleil Holding Company, LLC   | M51 Coffee Creek Holding Company, LLC  |
| Brise Soleil Investments, LLC           | Coffee Creek Investments, LLC          |
| H40 Bramley Holding Company, LLC        | H56 Craven Holding Company, LLC        |
| Bramley Investments, LLC                | Craven Investments, LLC                |
| M28 Broadsands Holding Company, LLC     | M14 Crossbeam Holding Company, LLC     |