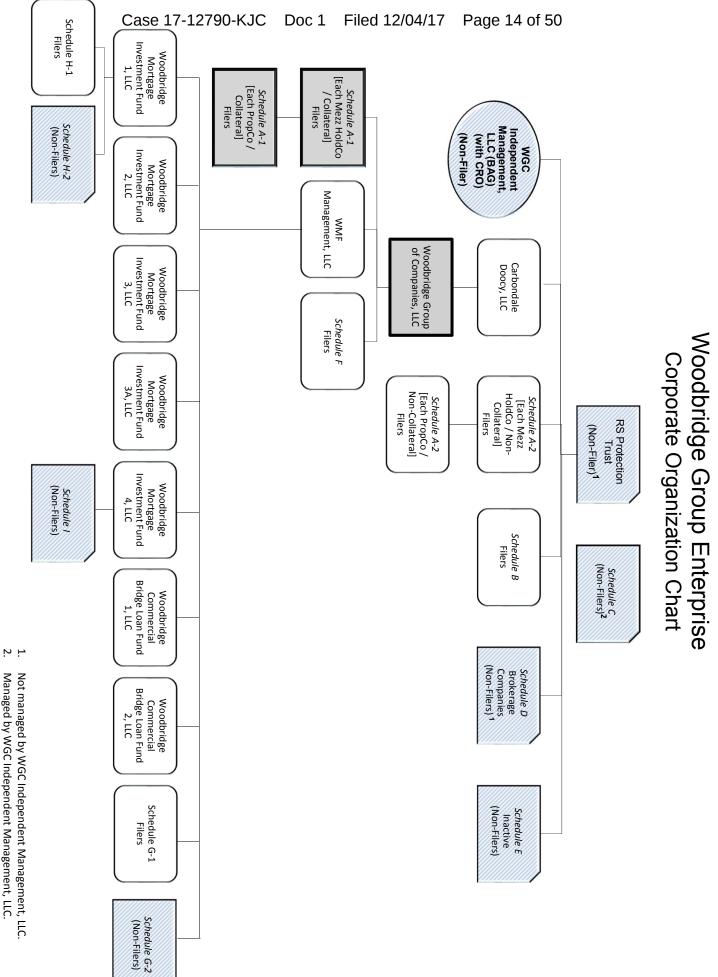

1. The ownership chart that follows identifies all entities having a direct or indirect ownership interest in the Debtors. Unless otherwise indicated, each entity owns 100% of those entities falling directly below it in the ownership chart. For the schedules to the ownership chart, please see <u>Schedule 2</u> to the *Action by Written Consent of the Manager of Woodbridge Group of Companies, LLC and Certain Affiliates*, which follows this *Consolidated Corporate Ownership Statement*.