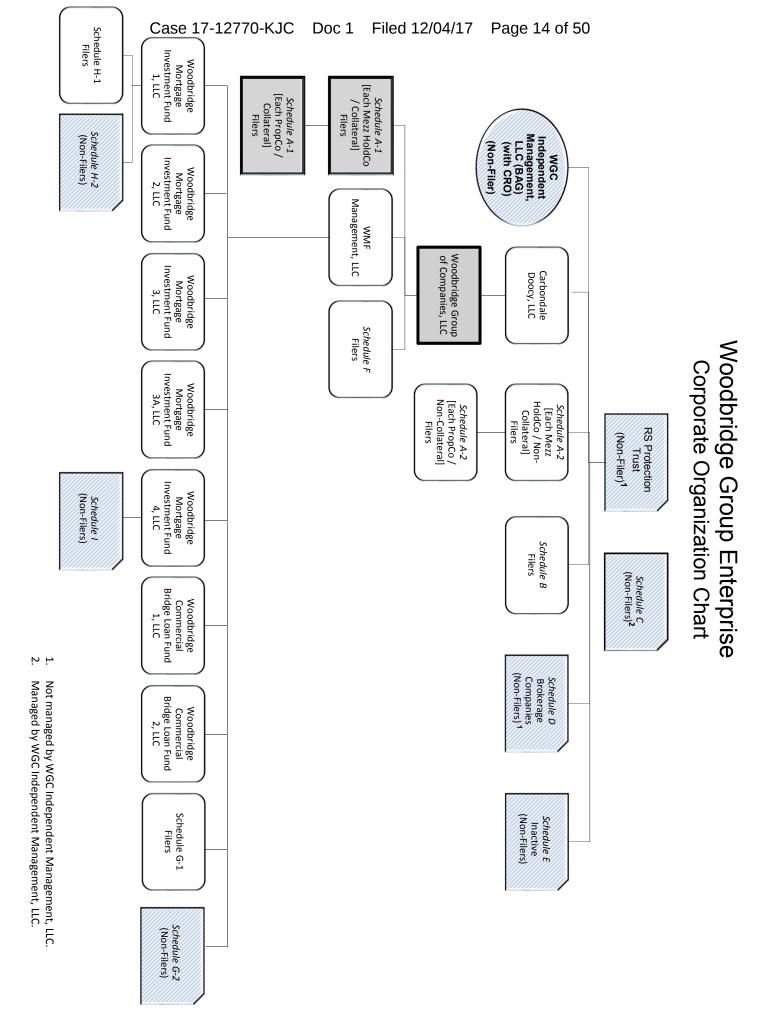

### <u>Rider 1</u>

The Debtor and each of the affiliated entities listed in the table below filed in this Court a voluntary petition for relief under chapter 11 of the United States Code, 11 U.S.C. §§ 101-1532.