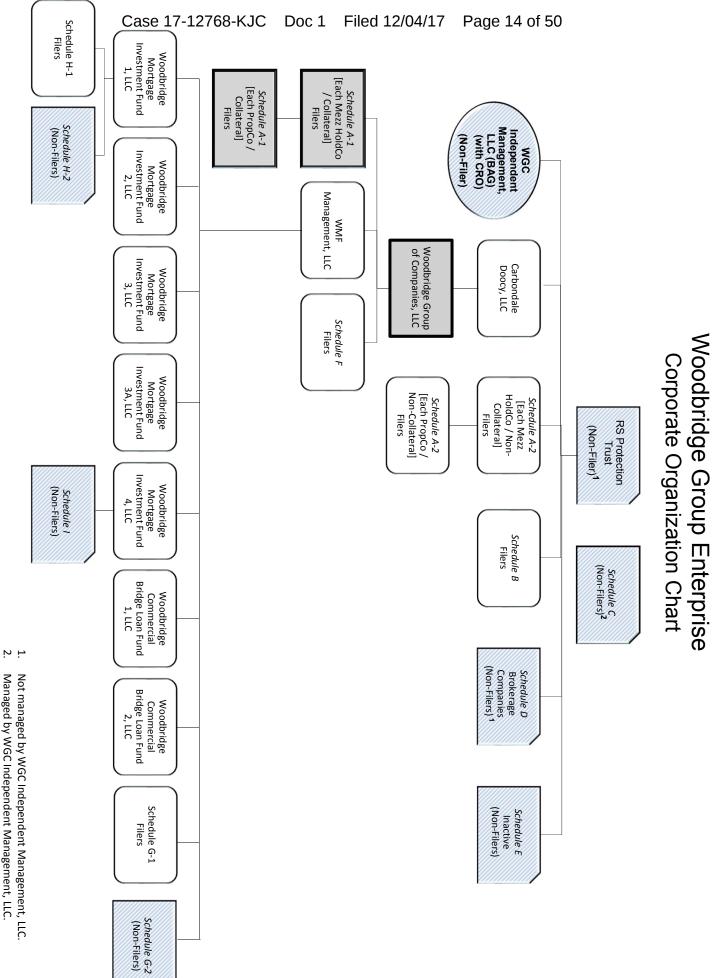

### **CONSOLIDATED CORPORATE OWNERSHIP STATEMENT**

Pursuant to Rules 1007(a)(1) and 7007.1 of the Federal Rules of Bankruptcy Procedure, Woodbridge Group of Companies, LLC, a Delaware corporation, and the affiliated debtors and debtors in possession (each a "Debtor"), hereby state as follows:

1. The ownership chart that follows identifies all entities having a direct or indirect ownership interest in the Debtors. Unless otherwise indicated, each entity owns 100% of those entities falling directly below it in the ownership chart. For the schedules to the ownership chart, please see <u>Schedule 2</u> to the *Action by Written Consent of the Manager of Woodbridge Group of Companies, LLC and Certain Affiliates*, which follows this *Consolidated Corporate Ownership Statement*.