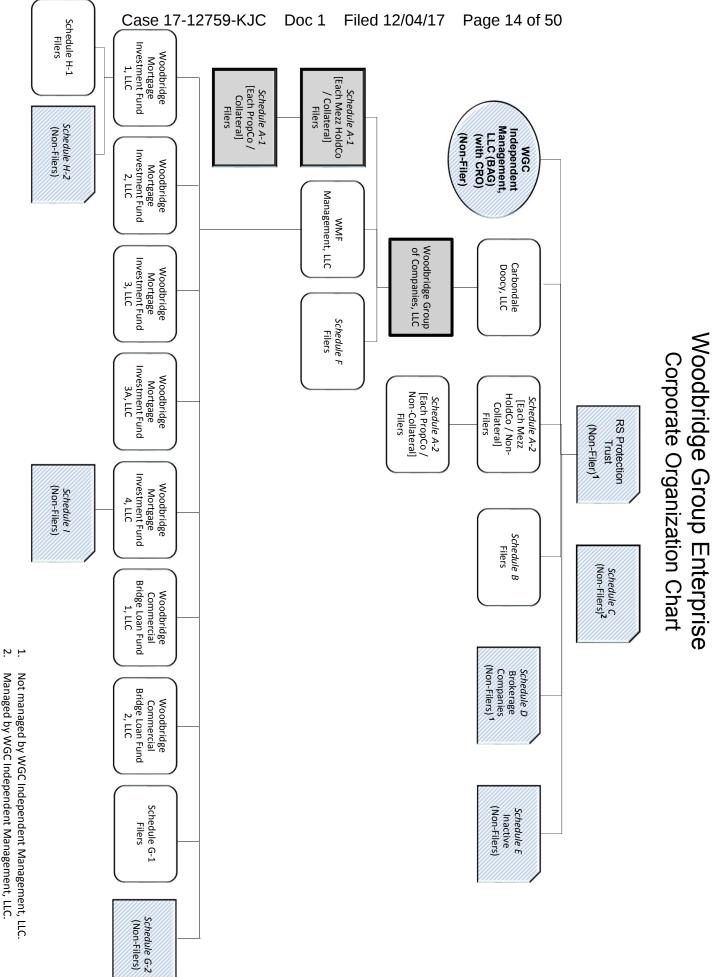

tatement*.

[*Remainder of Page Intentionally Left Blank*]

<sup>&</sup>lt;sup>1</sup> The last four digits of Woodbridge Group of Companies, LLC's federal tax identification number are 3603. The mailing address for Woodbridge Group of Companies, LLC is 14225 Ventura Boulevard #100, Sherman Oaks, California 91423. Due to the large number of debtors in these cases, for which the Debtors have requested joint administration, a complete list of the Debtors, the last four digits of their federal tax identification numbers, and their addresses are not provided herein. A complete list of such information may be obtained on the website of the Debtors' proposed noticing and claims agent at <u>www.gardencitygroup.com/cases/WGC</u>, or by contacting the proposed undersigned counsel for the Debtors.



- Managed by WGC Independent Management, LLC.

### ACTION BY WRITTEN CONSENT OF THE MANAGER OF WOODBRIDGE GROUP OF COMPANIES, LLC AND CERTAIN AFFILIATES

#### **December 1, 2017**

The undersigned, being the Manager of each of the limited liability companies whose names are set forth on <u>Schedule 1</u> attached hereto (each, a "*Company*" and collectively, the "*Companies*"), in each case in accordance with each Company's respective organizational documents and with the applicable limited liability company laws of the jurisdiction of formation of each Company (the "*LLC Laws*"), hereby consents to and approves the adoption of the following resolutions and each and every action effected thereby or pursuant thereto by written consent as if such actions had been taken at a meeting of the