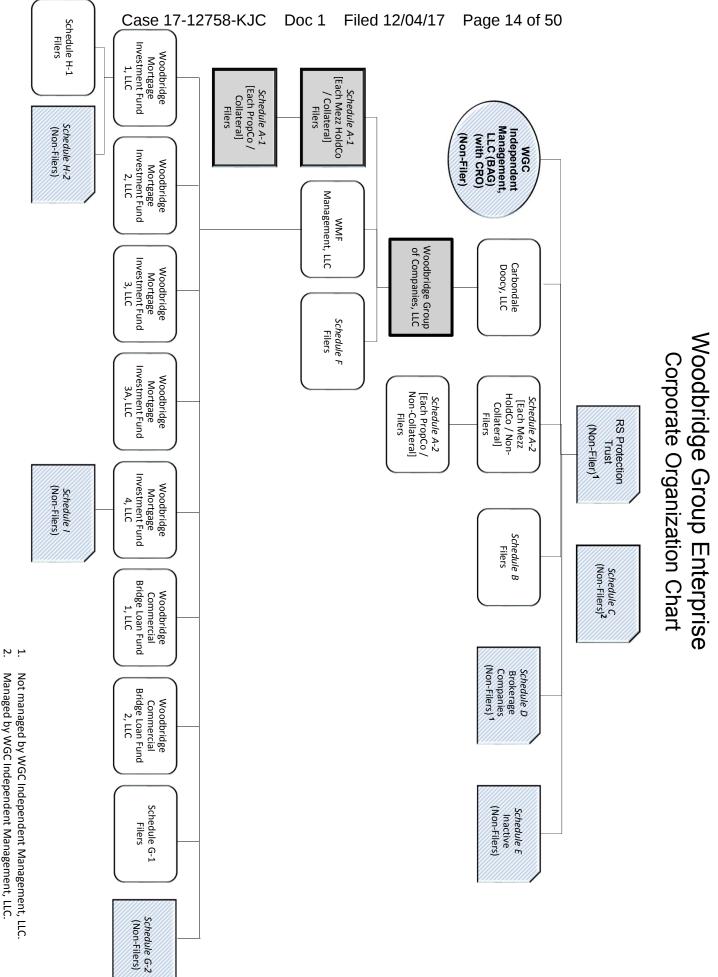

### <u>Rider 1</u>

The Debtor and each of the affiliated entities listed in the table below filed in this Court a voluntary petition for relief under chapter 11 of the United States Code, 11 U.S.C. §§ 101-1532.

| Woodbridge Group Of Companies, LLC      | Broadsands Investments, LLC            |
|-----------------------------------------|----------------------------------------|
| 215 North 12th Street, LLC              | M29 Brynderwen Holding Company, LLC    |
| H31 Addison Park Holding Company, LLC   | Brynderwen Investments, LLC            |
| Addison Park Investments, LLC           | M13 Cablestay Holding Company, LLC     |
| M11 Anchorpoint Holding Company, LLC    | Cablestay Investments, LLC             |
| Anchorpoint Investments, LLC            | M31 Cannington Holding Company, LLC    |
| H32 Arborvitae Holding Company, LLC     | Cannington Investments, LLC            |
| Arborvitae Investments, LLC             | Carbondale Doocy, LLC                  |
| M26 Archivolt Holding Company, LLC      | Carbondale Glen Lot A-5, LLC           |
| Archivolt Investments, LLC              | Carbondale Glen Lot D-22, LLC          |
| H2 Arlington Ridge Holding Company, LLC | Carbondale Glen Lot E-24, LLC          |
| Arlington Ridge Investments, LLC        | Carbondale Glen Lot GV-13, LLC         |
| M19 Arrowpoint Holding Company, LLC     | Carbondale Glen Lot SD-23, LLC         |
| Arrowpoint Investments, LLC             | Carbondale Glen Lot SD-14, LLC         |
| H58 Baleroy Holding Company, LLC        | Carbondale Glen Mesa Lot 19, LLC       |
| Baleroy Investments, LLC                | Carbondale Glen River Mesa, LLC        |
| Basswood Holding, LLC                   | Carbondale Glen Sundance Ponds, LLC    |
| H13 Bay Village Holding Company, LLC    | Carbondale Glen Sweetgrass Vista, LLC  |
| Bay Village Investments, LLC            | Carbondale Spruce 101, LLC             |
| H15 Bear Brook Holding Company, LLC     | Carbondale Sundance Lot 15, LLC        |
| Bear Brook Investments, LLC             | Carbondale Sundance Lot 16, LLC        |
| H46 Beech Creek Holding Company, LLC    | M53 Castle Pines Holding Company, LLC  |
| Beech Creek Investments, LLC            | Castle Pines Investments, LLC          |
| H70 Bishop White Holding Company, LLC   | M25 Centershot Holding Company, LLC    |
| Bishop White Investments, LLC           | Centershot Investments, LLC            |
| H53 Black Bass Holding Company, LLC     | M76 Chaplin Holding Company, LLC       |
| Black Bass Investments, LLC             | Chaplin Investments, LLC               |
| H28 Black Locust Holding Company, LLC   | M79 Chestnut Company, LLC              |
| Black Locust Investments, LLC           | Chestnut Investments, LLC              |
| H20 Bluff Point Holding Company, LLC    | H5 Chestnut Ridge Holding Company, LLC |
| Bluff Point Investments, LLC            | Chestnut Ridge Investments, LLC        |
| H49 Bowman Holding Company, LLC         | M45 Clover Basin Holding Company, LLC  |
| Bowman Investments, LLC                 | Clover Basin Investments, LLC          |
| M27 Brise Soleil Holding Company, LLC   | M51 Coffee Creek Holding Company, LLC  |
| Brise Soleil Investments, LLC           | Coffee Creek Investments, LLC          |
| H40 Bramley Holding Company, LLC        | H56 Craven Holding Company, LLC        |
| Bramley Investments, LLC                | Craven Investments, LLC                |
| M28 Broadsands Holding Company, LLC     | M14 Crossbeam Holding Company, LLC     |