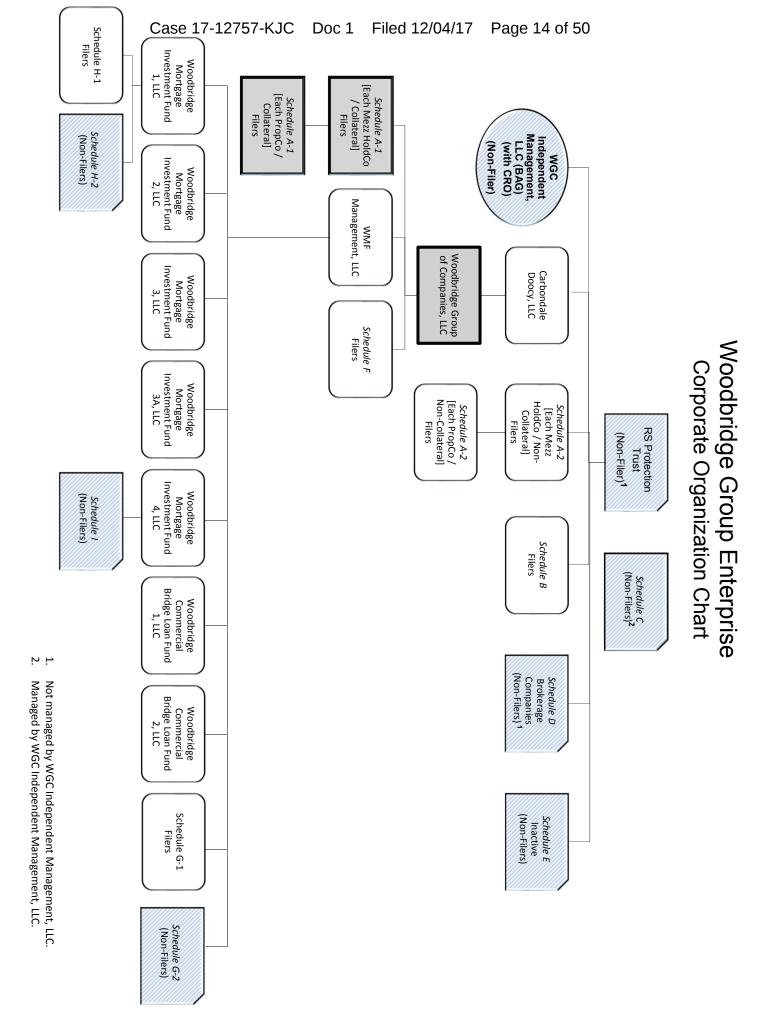

### <u>Rider 1</u>

The Debtor and each of the affiliated entities listed in the table below filed in this Court a voluntary petition for relief under chapter 11 of the United States Code, 11 U.S.C. §§ 101-1532.