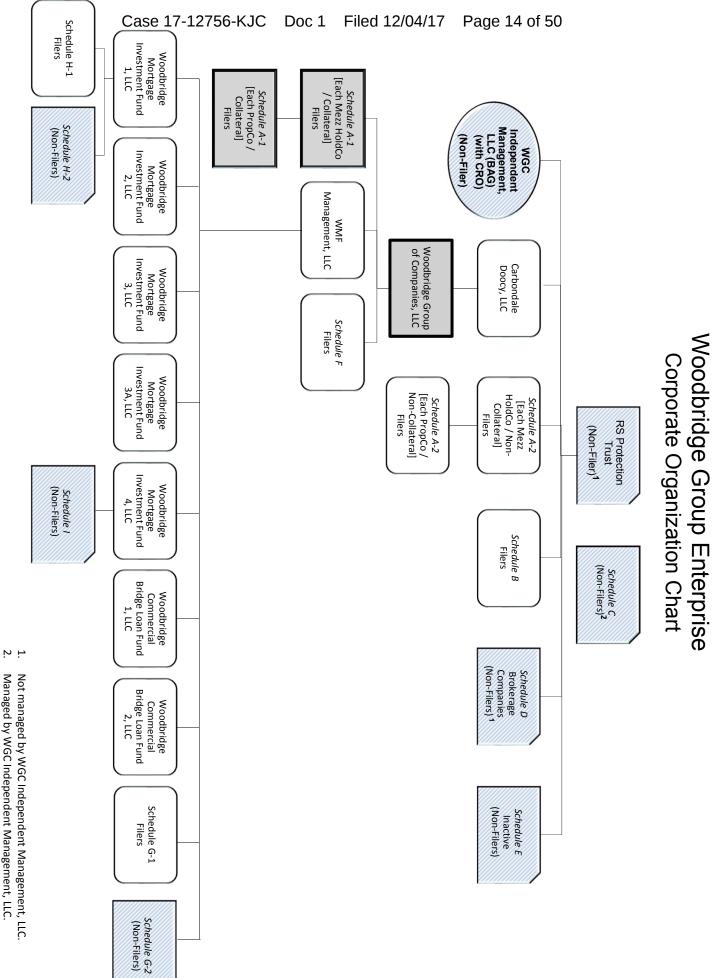

### <u>Rider 1</u>

The Debtor and each of the affiliated entities listed in the table below filed in this Court a voluntary petition for relief under chapter 11 of the United States Code, 11 U.S.C. §§ 101-1532.