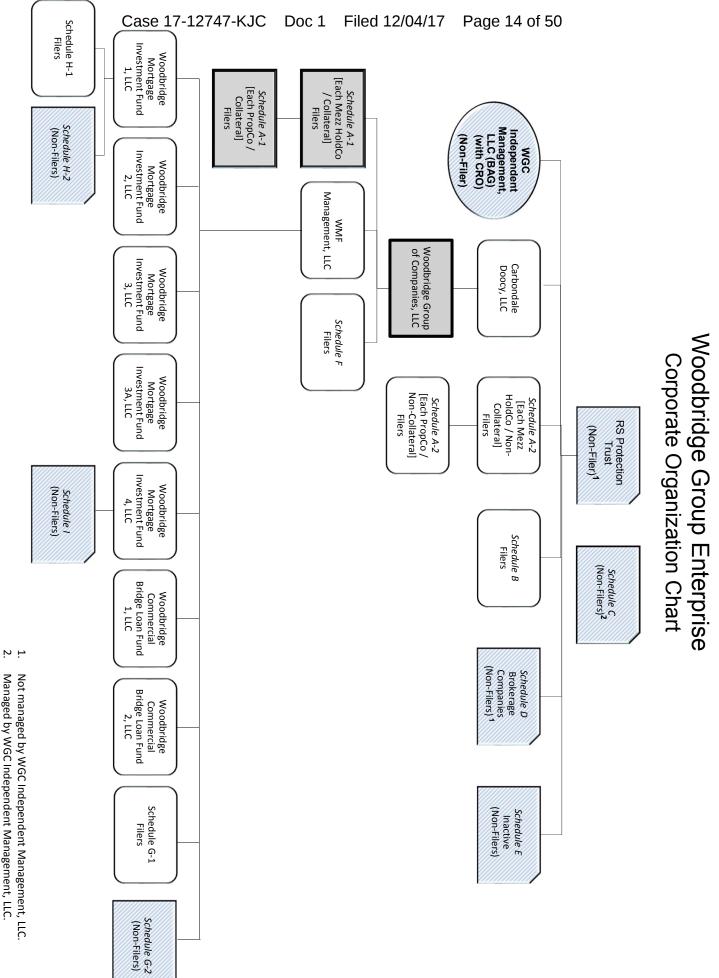

### <u>Rider 1</u>

The Debtor and each of the affiliated entities listed in the table below filed in this Court a voluntary petition for relief under chapter 11 of the United States Code, 11 U.S.C. §§ 101-1532.

| Woodbridge Group Of Companies, LLC      | Broadsands Investments, LLC            |
|-----------------------------------------|----------------------------------------|
| 215 North 12th Street, LLC              | M29 Brynderwen Holding Company, LLC    |
| H31 Addison Park Holding Company, LLC   | Brynderwen Investments, LLC            |
| Addison Park Investments, LLC           | M13 Cablestay Holding Company, LLC     |
| M11 Anchorpoint Holding Company, LLC    | Cablestay Investments, LLC             |
| Anchorpoint Investments, LLC            | M31 Cannington Holding Company, LLC    |
| H32 Arborvitae Holding Company, LLC     | Cannington Investments, LLC            |
| Arborvitae Investments, LLC             | Carbondale Doocy, LLC                  |
| M26 Archivolt Holding Company, LLC      | Carbondale Glen Lot A-5, LLC           |
| Archivolt Investments, LLC              | Carbondale Glen Lot D-22, LLC          |
| H2 Arlington Ridge Holding Company, LLC | Carbondale Glen Lot E-24, LLC          |
| Arlington Ridge Investments, LLC        | Carbondale Glen Lot GV-13, LLC         |
| M19 Arrowpoint Holding Company, LLC     | Carbondale Glen Lot SD-23, LLC         |
| Arrowpoint Investments, LLC             | Carbondale Glen Lot SD-14, LLC         |
| H58 Baleroy Holding Company, LLC        | Carbondale Glen Mesa Lot 19, LLC       |
| Baleroy Investments, LLC                | Carbondale Glen River Mesa, LLC        |
| Basswood Holding, LLC                   | Carbondale Glen Sundance Ponds, LLC    |
| H13 Bay Village Holding Company, LLC    | Carbondale Glen Sweetgrass Vista, LLC  |
| Bay Village Investments, LLC            | Carbondale Spruce 101, LLC             |
| H15 Bear Brook Holding Company, LLC     | Carbondale Sundance Lot 15, LLC        |
| Bear Brook Investments, LLC             | Carbondale Sundance Lot 16, LLC        |
| H46 Beech Creek Holding Company, LLC    | M53 Castle Pines Holding Company, LLC  |
| Beech Creek Investments, LLC            | Castle Pines Investments, LLC          |
| H70 Bishop White Holding Company, LLC   | M25 Centershot Holding Company, LLC    |
| Bishop White Investments, LLC           | Centershot Investments, LLC            |
| H53 Black Bass Holding Company, LLC     | M76 Chaplin Holding Company, LLC       |
| Black Bass Investments, LLC             | Chaplin Investments, LLC               |
| H28 Black Locust Holding Company, LLC   | M79 Chestnut Company, LLC              |
| Black Locust Investments, LLC           | Chestnut Investments, LLC              |
| H20 Bluff Point Holding Company, LLC    | H5 Chestnut Ridge Holding Company, LLC |
| Bluff Point Investments, LLC            | Chestnut Ridge Investments, LLC        |
| H49 Bowman Holding Company, LLC         | M45 Clover Basin Holding Company, LLC  |
| Bowman Investments, LLC                 | Clover Basin Investments, LLC          |
| M27 Brise Soleil Holding Company, LLC   | M51 Coffee Creek Holding Company, LLC  |
| Brise Soleil Investments, LLC           | Coffee Creek Investments, LLC          |
| H40 Bramley Holding Company, LLC        | H56 Craven Holding Company, LLC        |
| Bramley Investments, LLC                | Craven Investments, LLC                |
| M28 Broadsands Holding Company, LLC     | M14 Crossbeam Holding Company, LLC     |