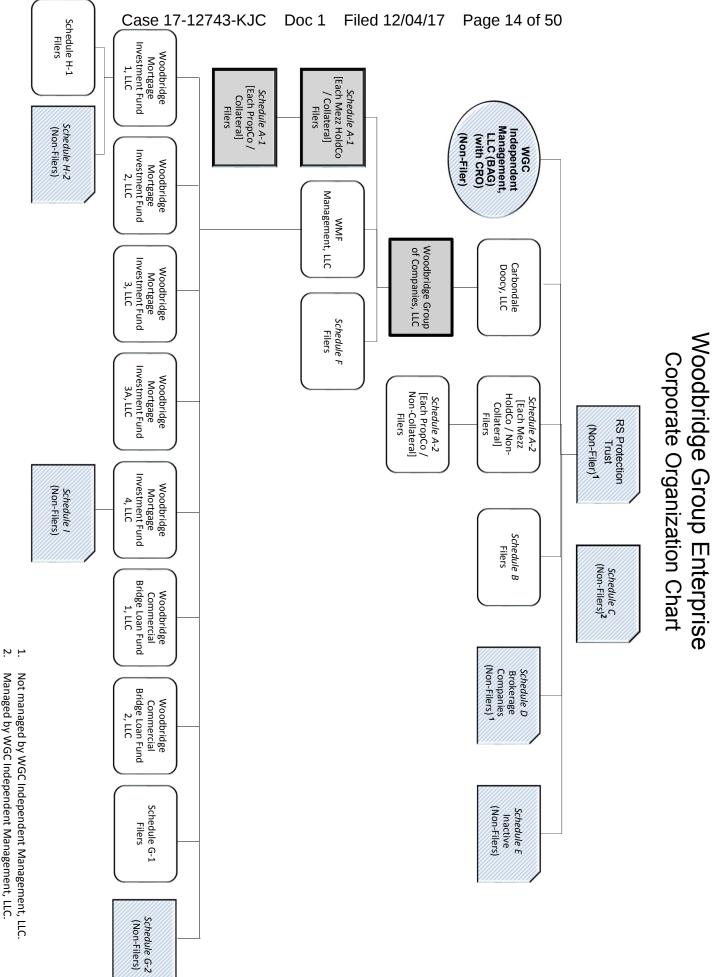

1. The ownership chart that follows identifies all entities having a direct or indirect ownership interest in the Debtors. Unless otherwise indicated, each entity owns 100% of those entities falling directly below it in the ownership chart. For the schedules to the ownership chart, please see <u>Schedule 2</u> to the *Action by Written Consent of the Manager of Woodbridge Group of Companies, LLC and Certain Affiliates*, which follows this *Consolidated Corporate Ownership Statement*.

- Managed by WGC Independent Management, LLC.