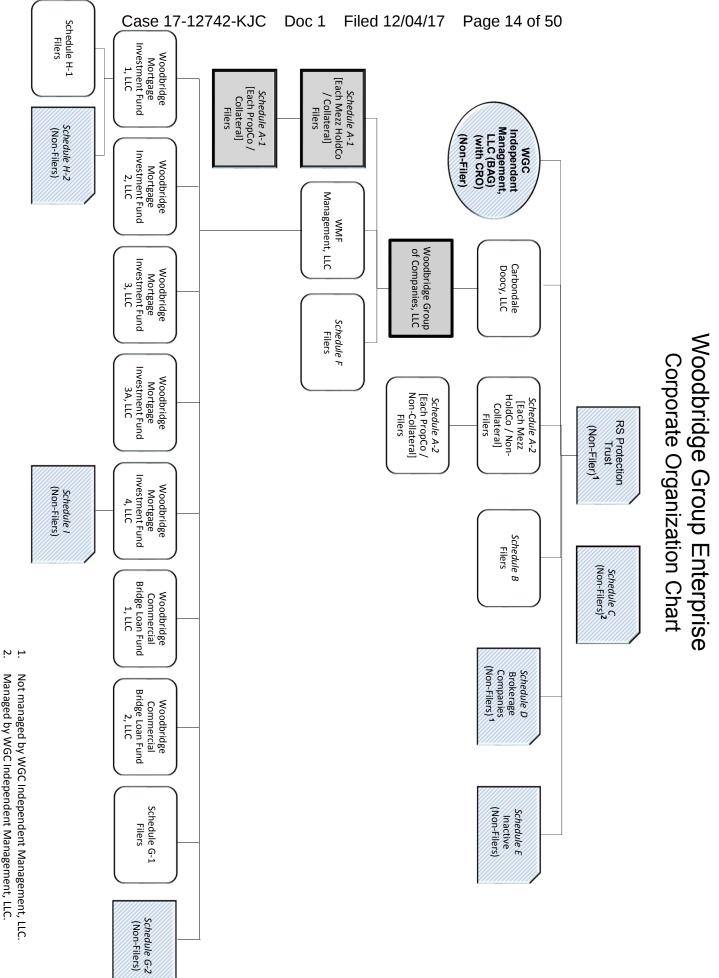

tatement*.

[*Remainder of Page Intentionally Left Blank*]

<sup>&</sup>lt;sup>1</sup> The last four digits of Woodbridge Group of Companies, LLC's federal tax identification number are 3603. The mailing address for Woodbridge Group of Companies, LLC is 14225 Ventura Boulevard #100, Sherman Oaks, California 91423. Due to the large number of debtors in these cases, for which the Debtors have requested joint administration, a complete list of the Debtors, the last four digits of their federal tax identification numbers, and their addresses are not provided herein. A complete list of such information may be obtained on the website of the Debtors' proposed noticing and claims agent at <u>www.gardencitygroup.com/cases/WGC</u>, or by contacting the proposed undersigned counsel for the Debtors.



- Managed by WGC Independent Management, LLC.

#### ACTION BY WRITTEN CONSENT OF THE MANAGER OF WOODBRIDGE GROUP OF COMPANIES, LLC AND CERTAIN AFFILIATES

#### **December 1, 2017**

The undersigned, being the Manager of each of the limited liability companies whose names are set forth on <u>Schedule 1</u> attached hereto (each, a "*Company*" and collectively, the "*Companies*"), in each case in accordance with each Company's respective organizational documents and with the applicable limited liability company laws of the jurisdiction of formation of each Company (the "*LLC Laws*"), hereby consents to and approves the adoption of the following resolutions and each and every action effected thereby or pursuant thereto by written consent as if such actions had been taken at a meeting of the