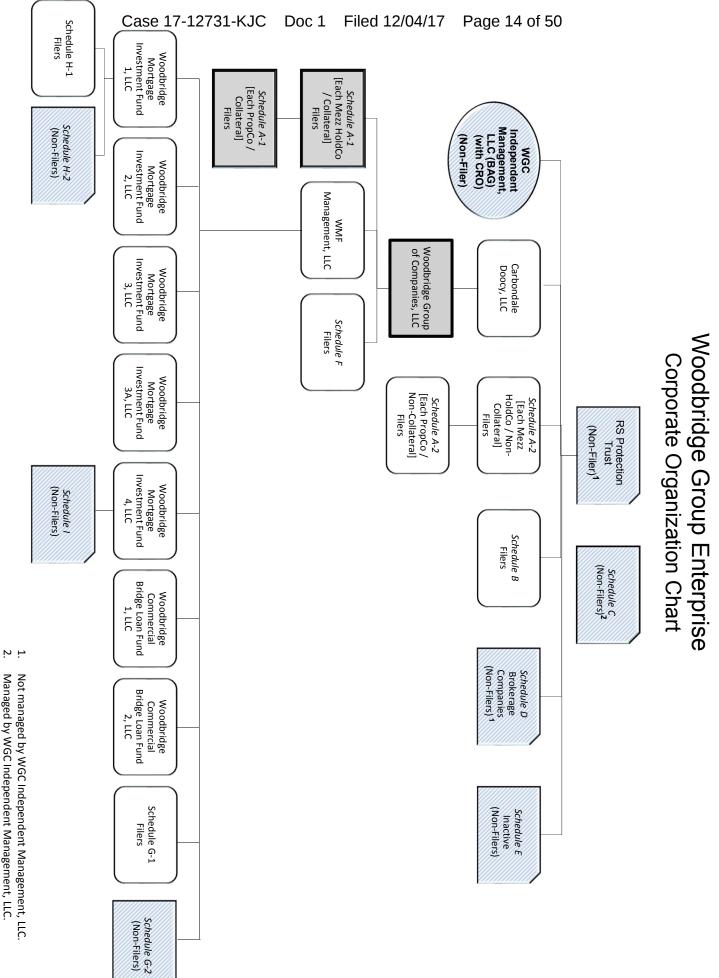

1. The ownership chart that follows identifies all entities having a direct or indirect ownership interest in the Debtors. Unless otherwise indicated, each entity owns 100% of those entities falling directly below it in the ownership chart. For the schedules to the ownership chart, please see <u>Schedule 2</u> to the *Action by Written Consent of the Manager of Woodbridge Group of Companies, LLC and Certain Affiliates*, which follows this *Consolidated Corporate Ownership Statement*.