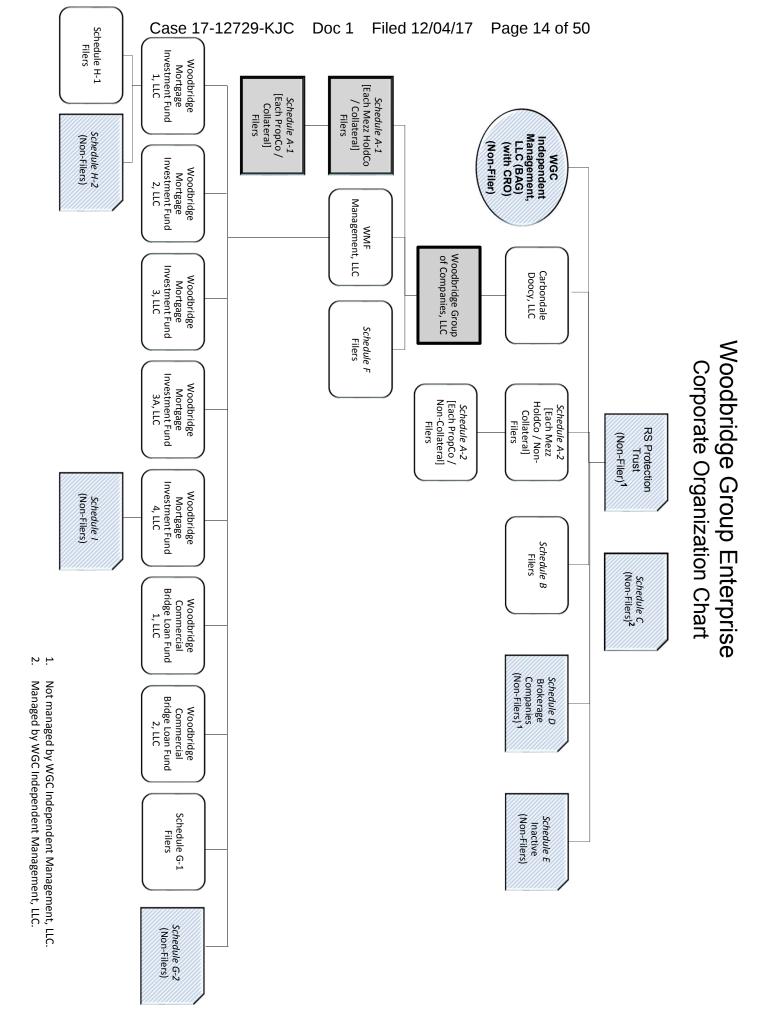

tatement*.

[*Remainder of Page Intentionally Left Blank*]

<sup>&</sup>lt;sup>1</sup> The last four digits of Woodbridge Group of Companies, LLC's federal tax identification number are 3603. The mailing address for Woodbridge Group of Companies, LLC is 14225 Ventura Boulevard #100, Sherman Oaks, California 91423. Due to the large number of debtors in these cases, for which the Debtors have requested joint administration, a complete list of the Debtors, the last four digits of their federal tax identification numbers, and their addresses are not provided herein. A complete list of such information may be obtained on the website of the Debtors' proposed noticing and claims agent at <u>www.gardencitygroup.com/cases/WGC</u>, or by contacting the proposed undersigned counsel for the Debtors.



### ACTION BY WRITTEN CONSENT OF THE MANAGER OF WOODBRIDGE GROUP OF COMPANIES, LLC AND CERTAIN AFFILIATES

#### **December 1, 2017**

The undersigned, being the Manager of each of the limited liability companies whose names are set forth on <u>Schedule 1</u> attached hereto (each, a "*Company*" and collectively, the "*Companies*"), in each case in accordance with each Company's respective organizational documents and with the applicable limited liability company laws of the jurisdiction of formation of each Company (the "*LLC Laws*"), hereby consents to and approves the adoption of the following resolutions and each and every action effected thereby or pursuant thereto by written consent as if such actions had been taken at a meeting of the Manager of each such Company.

WHEREAS, each of