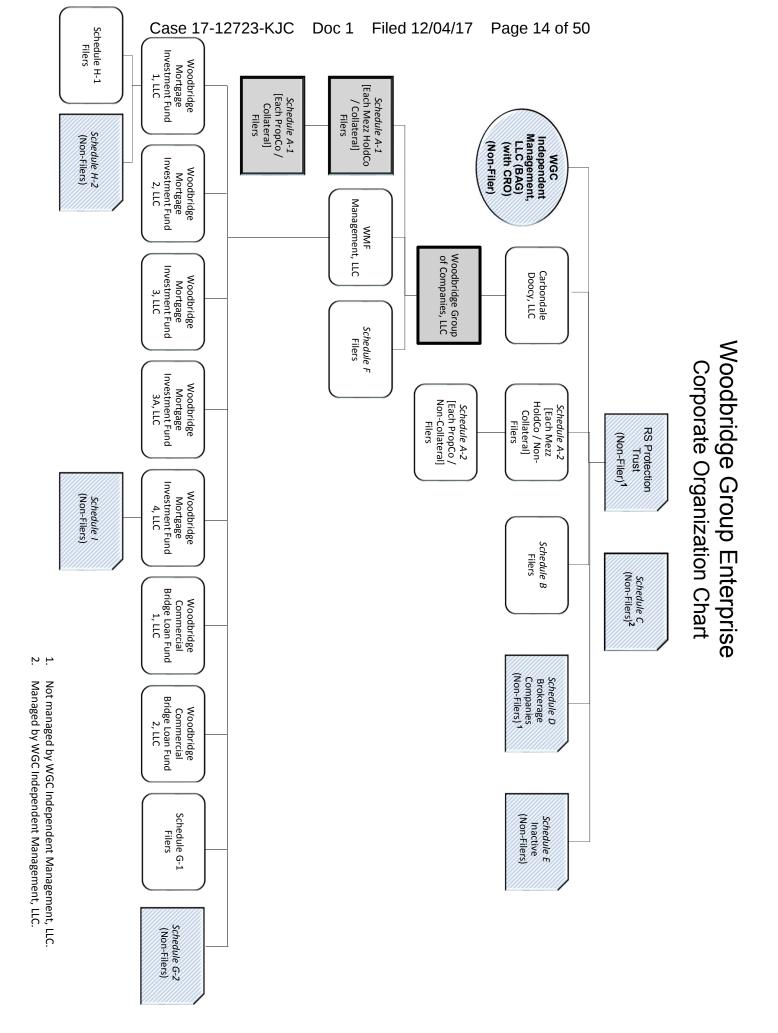

tatement*.

[*Remainder of Page Intentionally Left Blank*]

<sup>&</sup>lt;sup>1</sup> The last four digits of Woodbridge Group of Companies, LLC's federal tax identification number are 3603. The mailing address for Woodbridge Group of Companies, LLC is 14225 Ventura Boulevard #100, Sherman Oaks, California 91423. Due to the large number of debtors in these cases, for which the Debtors have requested joint administration, a complete list of the Debtors, the last four digits of their federal tax identification numbers, and their addresses are not provided herein. A complete list of such information may be obtained on the website of the Debtors' proposed noticing and claims agent at <u>www.gardencitygroup.com/cases/WGC</u>, or by contacting the proposed undersigned counsel for the Debtors.



### ACTION BY WRITTEN CONSENT OF THE MANAGER OF WOODBRIDGE GROUP OF COMPANIES, LLC AND CERTAIN AFFILIATES

#### **December 1, 2017**

The undersigned, being the Manager of each of the limited liability companies whose names are set forth on <u>Schedule 1</u> attached hereto (each, a "*Company*" and collectively, the "*Companies*"), in each case in accordance with each Company's respective organizational documents and with the applicable limited liability company laws of the jurisdiction of formation of each Company (the "*LLC Laws*"), hereby consents to and approves the adoption of the following resolutions and each and every action effected thereby or pursuant thereto by written consent as if such actions had been taken at a meeting of the Manager of each such Company.

WHEREAS, each of