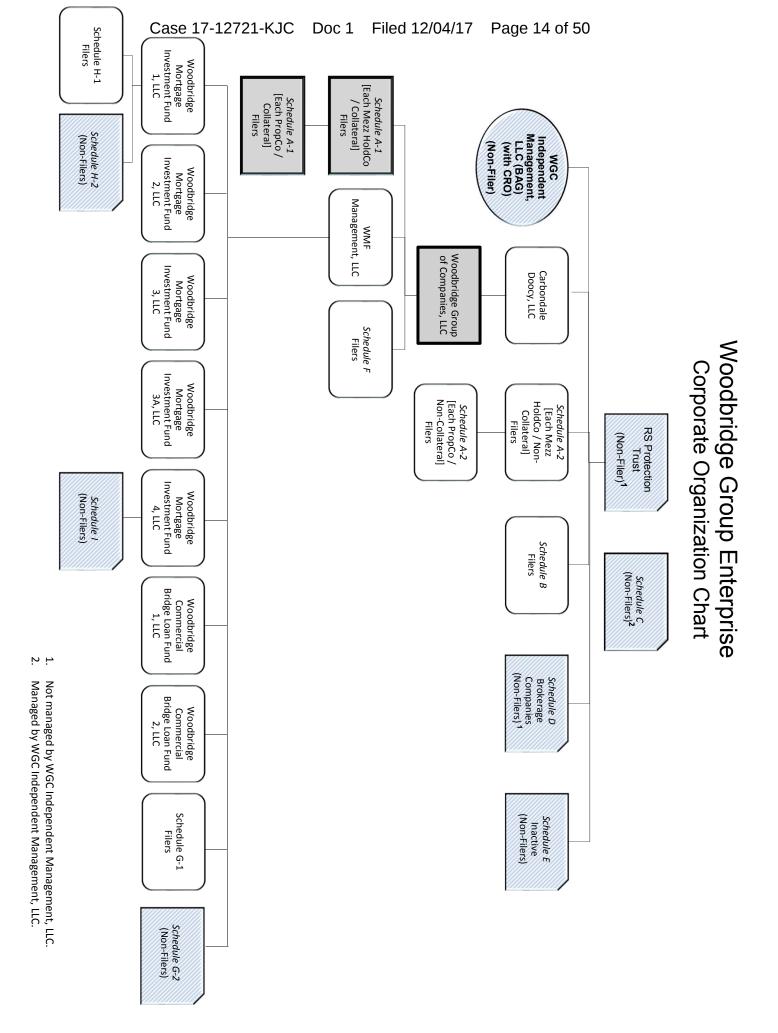

tatement*.

[*Remainder of Page Intentionally Left Blank*]

<sup>&</sup>lt;sup>1</sup> The last four digits of Woodbridge Group of Companies, LLC's federal tax identification number are 3603. The mailing address for Woodbridge Group of Companies, LLC is 14225 Ventura Boulevard #100, Sherman Oaks, California 91423. Due to the large number of debtors in these cases, for which the Debtors have requested joint administration, a complete list of the Debtors, the last four digits of their federal tax identification numbers, and their addresses are not provided herein. A complete list of such information may be obtained on the website of the Debtors' proposed noticing and claims agent at <u>www.gardencitygroup.com/cases/WGC</u>, or by contacting the proposed undersigned counsel for the Debtors.



### ACTION BY WRITTEN CONSENT OF THE MANAGER OF WOODBRIDGE GROUP OF COMPANIES, LLC AND CERTAIN AFFILIATES

#### **December 1, 2017**

The undersigned, being the Manager of each of the limited liability companies whose names are set forth on <u>Schedule 1</u> attached hereto (each, a "*Company*" and collectively, the "*Companies*"), in each case in accordance with each Company's respective organizational documents and with the applicable limited liability company laws of the jurisdiction of formation of each Company (the "*LLC Laws*"), hereby consents to and approves the adoption of the following resolutions and each and every action effected thereby or pursuant thereto by written consent as if such actions had been taken at a meeting of the Manager of each such Company.

WHEREAS, each of