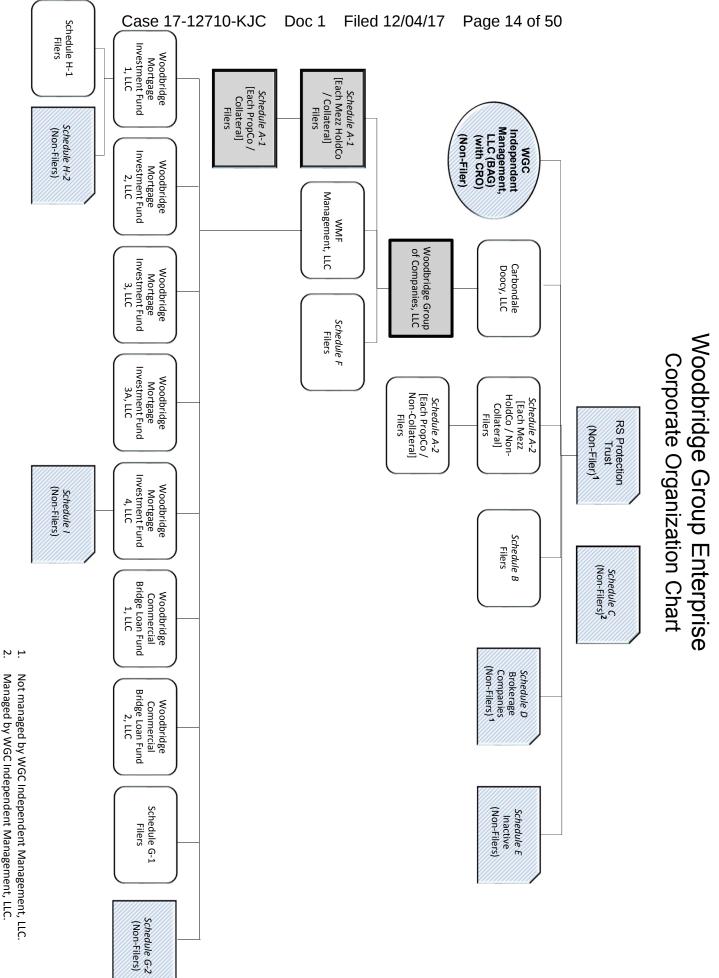

### **CONSOLIDATED CORPORATE OWNERSHIP STATEMENT**

Pursuant to Rules 1007(a)(1) and 7007.1 of the Federal Rules of Bankruptcy Procedure, Woodbridge Group of Companies, LLC, a Delaware corporation, and the affiliated debtors and debtors in possession (each a "<u>Debtor</u>"), hereby state as follows:

1. The ownership chart that follows identifies all entities having a direct or indirect ownership interest in the Debtors. Unless otherwise indicated, each entity owns 100% of those entities falling directly below it in the ownership chart. For the schedules to the ownership chart, please see <u>Schedule 2</u> to the *Action by Written Consent of the Manager of Woodbridge Group of Companies, LLC and Certain Affiliates*, which follows this *Consolidated Corporate Ownership Statement*.