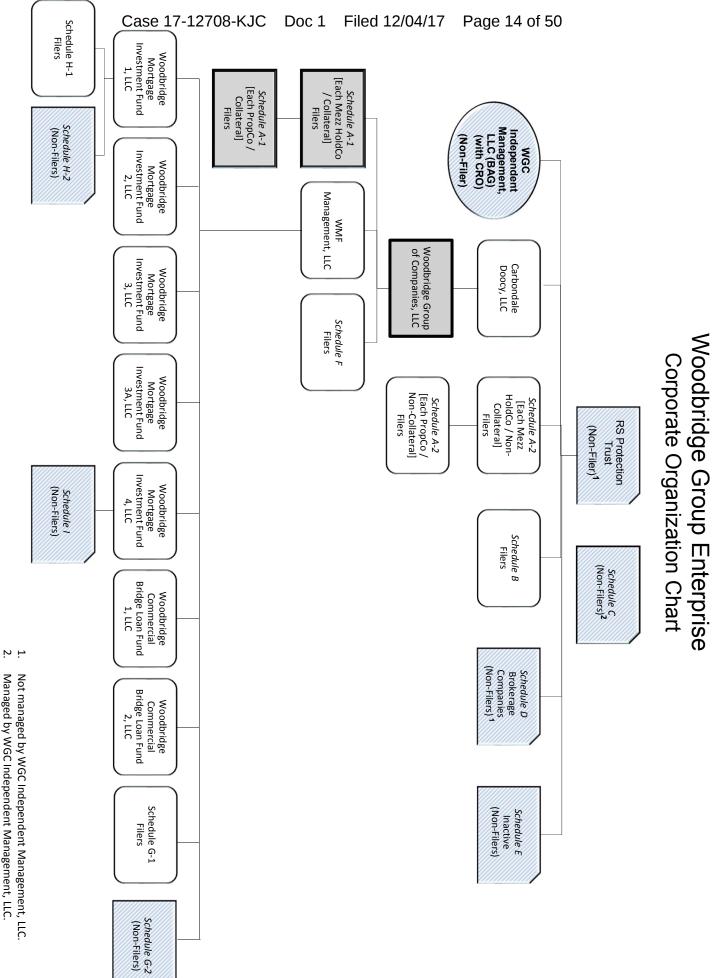

### <u>Rider 1</u>

The Debtor and each of the affiliated entities listed in the table below filed in this Court a voluntary petition for relief under chapter 11 of the United States Code, 11 U.S.C. §§ 101-1532.

| Woodbridge Group Of Companies, LLC      | Broadsands Investments, LLC            |
|-----------------------------------------|----------------------------------------|
| 215 North 12th Street, LLC              | M29 Brynderwen Holding Company, LLC    |
| H31 Addison Park Holding Company, LLC   | Brynderwen Investments, LLC            |
| Addison Park Investments, LLC           | M13 Cablestay Holding Company, LLC     |
| M11 Anchorpoint Holding Company, LLC    | Cablestay Investments, LLC             |
| Anchorpoint Investments, LLC            | M31 Cannington Holding Company, LLC    |
| H32 Arborvitae Holding Company, LLC     | Cannington Investments, LLC            |
| Arborvitae Investments, LLC             | Carbondale Doocy, LLC                  |
| M26 Archivolt Holding Company, LLC      | Carbondale Glen Lot A-5, LLC           |
| Archivolt Investments, LLC              | Carbondale Glen Lot D-22, LLC          |
| H2 Arlington Ridge Holding Company, LLC | Carbondale Glen Lot E-24, LLC          |
| Arlington Ridge Investments, LLC        | Carbondale Glen Lot GV-13, LLC         |
| M19 Arrowpoint Holding Company, LLC     | Carbondale Glen Lot SD-23, LLC         |
| Arrowpoint Investments, LLC             | Carbondale Glen Lot SD-14, LLC         |
| H58 Baleroy Holding Company, LLC        | Carbondale Glen Mesa Lot 19, LLC       |
| Baleroy Investments, LLC                | Carbondale Glen River Mesa, LLC        |
| Basswood Holding, LLC                   | Carbondale Glen Sundance Ponds, LLC    |
| H13 Bay Village Holding Company, LLC    | Carbondale Glen Sweetgrass Vista, LLC  |
| Bay Village Investments, LLC            | Carbondale Spruce 101, LLC             |
| H15 Bear Brook Holding Company, LLC     | Carbondale Sundance Lot 15, LLC        |
| Bear Brook Investments, LLC             | Carbondale Sundance Lot 16, LLC        |
| H46 Beech Creek Holding Company, LLC    | M53 Castle Pines Holding Company, LLC  |
| Beech Creek Investments, LLC            | Castle Pines Investments, LLC          |
| H70 Bishop White Holding Company, LLC   | M25 Centershot Holding Company, LLC    |
| Bishop White Investments, LLC           | Centershot Investments, LLC            |
| H53 Black Bass Holding Company, LLC     | M76 Chaplin Holding Company, LLC       |
| Black Bass Investments, LLC             | Chaplin Investments, LLC               |
| H28 Black Locust Holding Company, LLC   | M79 Chestnut Company, LLC              |
| Black Locust Investments, LLC           | Chestnut Investments, LLC              |
| H20 Bluff Point Holding Company, LLC    | H5 Chestnut Ridge Holding Company, LLC |
| Bluff Point Investments, LLC            | Chestnut Ridge Investments, LLC        |
| H49 Bowman Holding Company, LLC         | M45 Clover Basin Holding Company, LLC  |
| Bowman Investments, LLC                 | Clover Basin Investments, LLC          |
| M27 Brise Soleil Holding Company, LLC   | M51 Coffee Creek Holding Company, LLC  |
| Brise Soleil Investments, LLC           | Coffee Creek Investments, LLC          |
| H40 Bramley Holding Company, LLC        | H56 Craven Holding Company, LLC        |
| Bramley Investments, LLC                | Craven Investments, LLC                |
| M28 Broadsands Holding Company, LLC     | M14 Crossbeam Holding Company, LLC     |