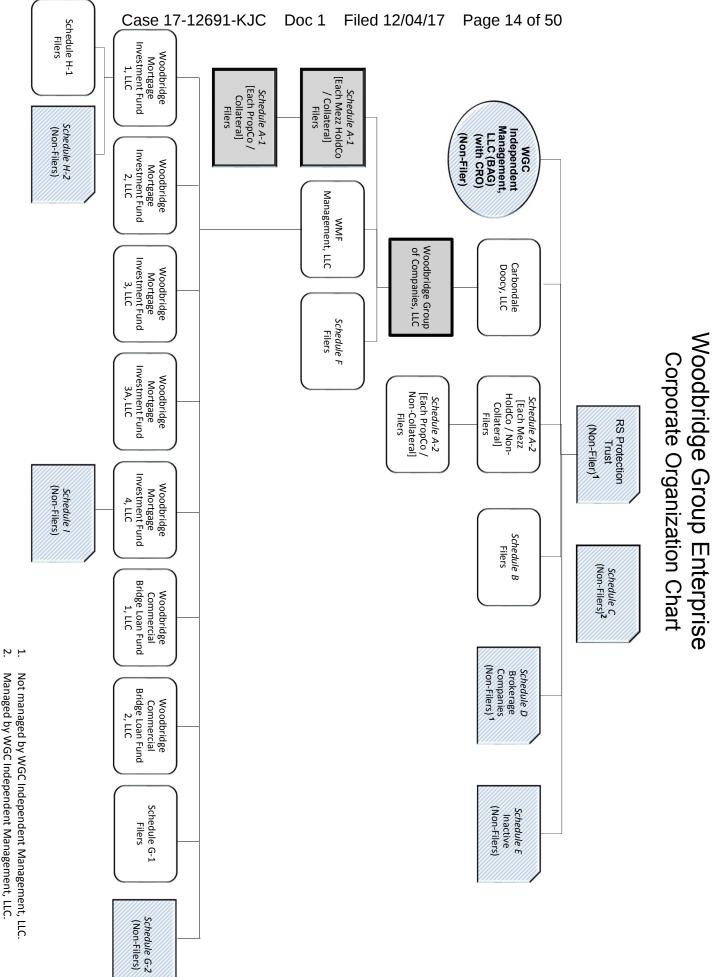

### **CONSOLIDATED CORPORATE OWNERSHIP STATEMENT**

Pursuant to Rules 1007(a)(1) and 7007.1 of the Federal Rules of Bankruptcy Procedure, Woodbridge Group of Companies, LLC, a Delaware corporation, and the affiliated debtors and debtors in possession (each a "<u>Debtor</u>"), hereby state as follows:

1. The ownership chart that follows identifies all entities having a direct or indirect ownership interest in the Debtors. Unless otherwise indicated, each entity owns 100% of those entities falling directly below it in the ownership chart. For the schedules to the ownership chart, please see <u>Schedule 2</u> to the *Action by Written Consent of the Manager of Woodbridge Group of Companies, LLC and Certain Affiliates*, which follows this *Consolidated Corporate Ownership Statement*.

- Managed by WGC Independent Management, LLC.