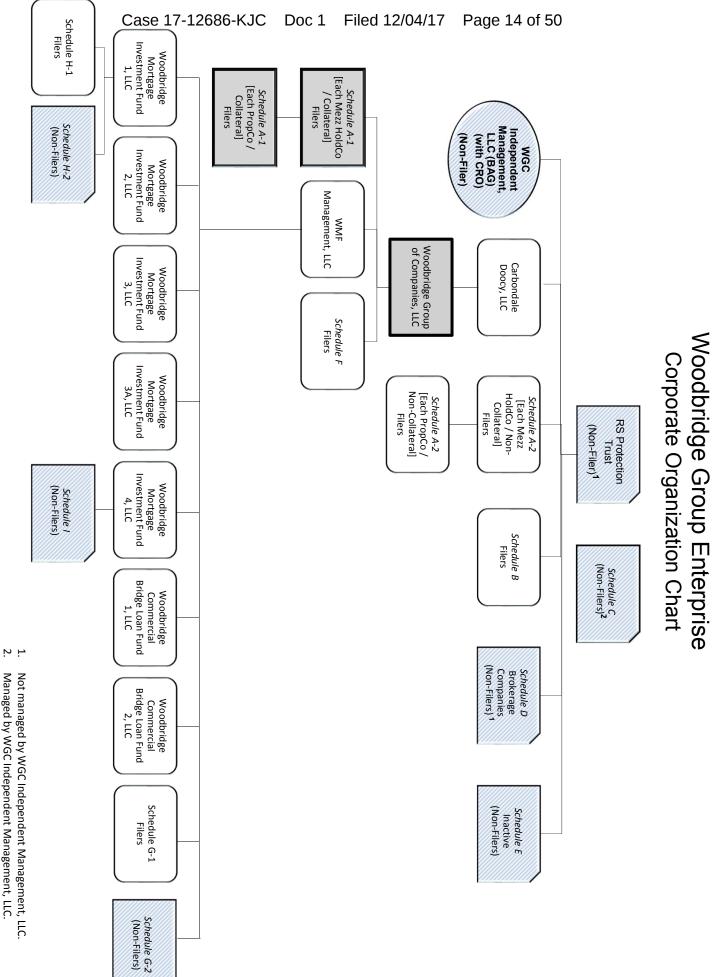

tatement*.

[*Remainder of Page Intentionally Left Blank*]

<sup>&</sup>lt;sup>1</sup> The last four digits of Woodbridge Group of Companies, LLC's federal tax identification number are 3603. The mailing address for Woodbridge Group of Companies, LLC is 14225 Ventura Boulevard #100, Sherman Oaks, California 91423. Due to the large number of debtors in these cases, for which the Debtors have requested joint administration, a complete list of the Debtors, the last four digits of their federal tax identification numbers, and their addresses are not provided herein. A complete list of such information may be obtained on the website of the Debtors' proposed noticing and claims agent at <u>www.gardencitygroup.com/cases/WGC</u>, or by contacting the proposed undersigned counsel for the Debtors.



- Managed by WGC Independent Management, LLC.

### ACTION BY WRITTEN CONSENT OF THE MANAGER OF WOODBRIDGE GROUP OF COMPANIES, LLC AND CERTAIN AFFILIATES

#### **December 1, 2017**

The undersigned, being the Manager of each of the limited liability companies whose names are set forth on <u>Schedule 1</u> attached hereto (each, a "*Company*" and collectively, the "*Companies*"), in each case in accordance with each Company's respective organizational documents and with the applicable limited liability company laws of the jurisdiction of formation of each Company (the "*LLC Laws*"), hereby consents to and approves the adoption of the following resolutions and each and every action effected thereby or pursuant thereto by written consent as if such actions had been taken at a meeting of the