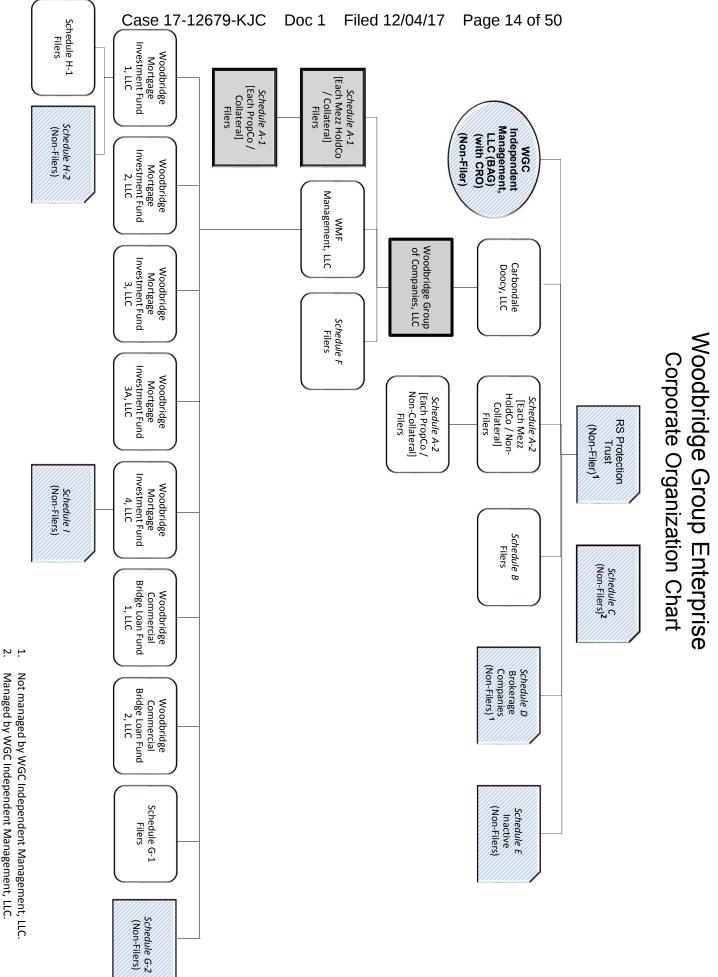

tatement*.

[*Remainder of Page Intentionally Left Blank*]

<sup>&</sup>lt;sup>1</sup> The last four digits of Woodbridge Group of Companies, LLC's federal tax identification number are 3603. The mailing address for Woodbridge Group of Companies, LLC is 14225 Ventura Boulevard #100, Sherman Oaks, California 91423. Due to the large number of debtors in these cases, for which the Debtors have requested joint administration, a complete list of the Debtors, the last four digits of their federal tax identification numbers, and their addresses are not provided herein. A complete list of such information may be obtained on the website of the Debtors' proposed noticing and claims agent at <u>www.gardencitygroup.com/cases/WGC</u>, or by contacting the proposed undersigned counsel for the Debtors.



- Managed by WGC Independent Management, LLC.

#### ACTION BY WRITTEN CONSENT OF THE MANAGER OF WOODBRIDGE GROUP OF COMPANIES, LLC AND CERTAIN AFFILIATES

#### **December 1, 2017**

The undersigned, being the Manager of each of the limited liability companies whose names are set forth on <u>Schedule 1</u> attached hereto (each, a "*Company*" and collectively, the "*Companies*"), in each case in accordance with each Company's respective organizational documents and with the applicable limited liability company laws of the jurisdiction of formation of each Company (the "*LLC Laws*"), hereby consents to and approves the adoption of the following resolutions and each and every action effected thereby or pursuant thereto by written consent as if such actions had been taken at a meeting of the