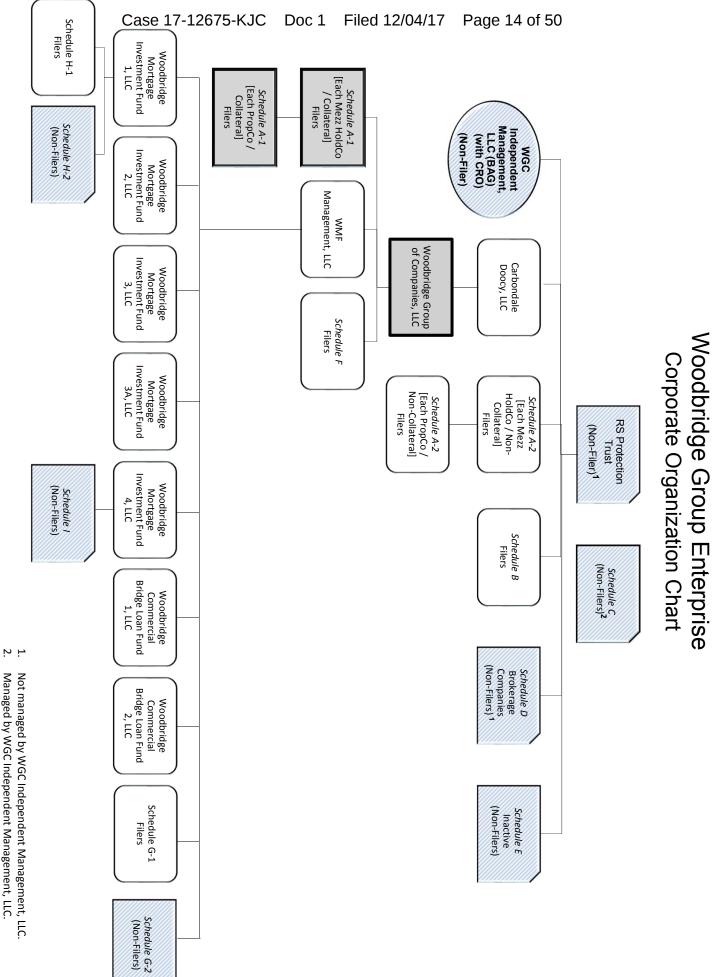

#### **CONSOLIDATED CORPORATE OWNERSHIP STATEMENT**

Pursuant to Rules 1007(a)(1) and 7007.1 of the Federal Rules of Bankruptcy Procedure, Woodbridge Group of Companies, LLC, a Delaware corporation, and the affiliated debtors and debtors in possession (each a "<u>Debtor</u>"), hereby state as follows:

1. The ownership chart that follows identifies all entities having a direct or indirect ownership interest in the Debtors. Unless otherwise indicated, each entity owns 100% of those entities falling directly below it in the ownership chart. For the schedules to the ownership chart, please see <u>Schedule 2</u> to the *Action by Written Consent of the Manager of Woodbridge Group of Companies, LLC and Certain Affiliates*, which follows this *Consolidated Corporate Ownership Statement*.