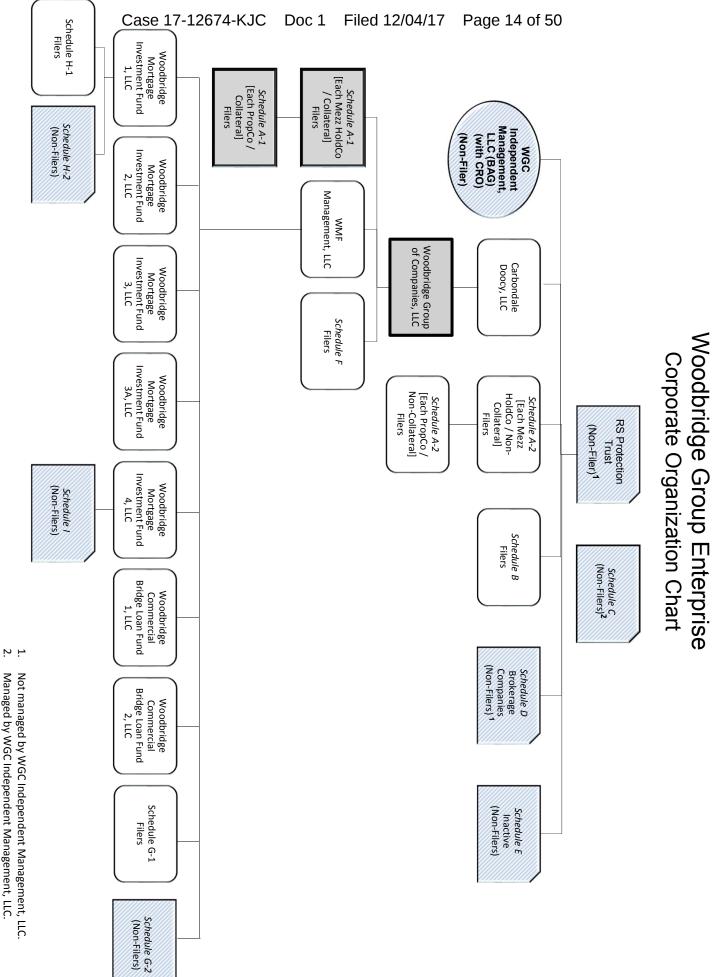

tatement*.

[*Remainder of Page Intentionally Left Blank*]

<sup>&</sup>lt;sup>1</sup> The last four digits of Woodbridge Group of Companies, LLC's federal tax identification number are 3603. The mailing address for Woodbridge Group of Companies, LLC is 14225 Ventura Boulevard #100, Sherman Oaks, California 91423. Due to the large number of debtors in these cases, for which the Debtors have requested joint administration, a complete list of the Debtors, the last four digits of their federal tax identification numbers, and their addresses are not provided herein. A complete list of such information may be obtained on the website of the Debtors' proposed noticing and claims agent at <u>www.gardencitygroup.com/cases/WGC</u>, or by contacting the proposed undersigned counsel for the Debtors.



- Managed by WGC Independent Management, LLC.

#### ACTION BY WRITTEN CONSENT OF THE MANAGER OF WOODBRIDGE GROUP OF COMPANIES, LLC AND CERTAIN AFFILIATES

#### **December 1, 2017**

The undersigned, being the Manager of each of the limited liability companies whose names are set forth on <u>Schedule 1</u> attached hereto (each, a "*Company*" and collectively, the "*Companies*"), in each case in accordance with each Company's respective organizational documents and with the applicable limited liability company laws of the jurisdiction of formation of each Company (the "*LLC Laws*"), hereby consents to and approves the adoption of the following resolutions and each and every action effected thereby or pursuant thereto by written consent as if such actions had been taken at a meeting of the