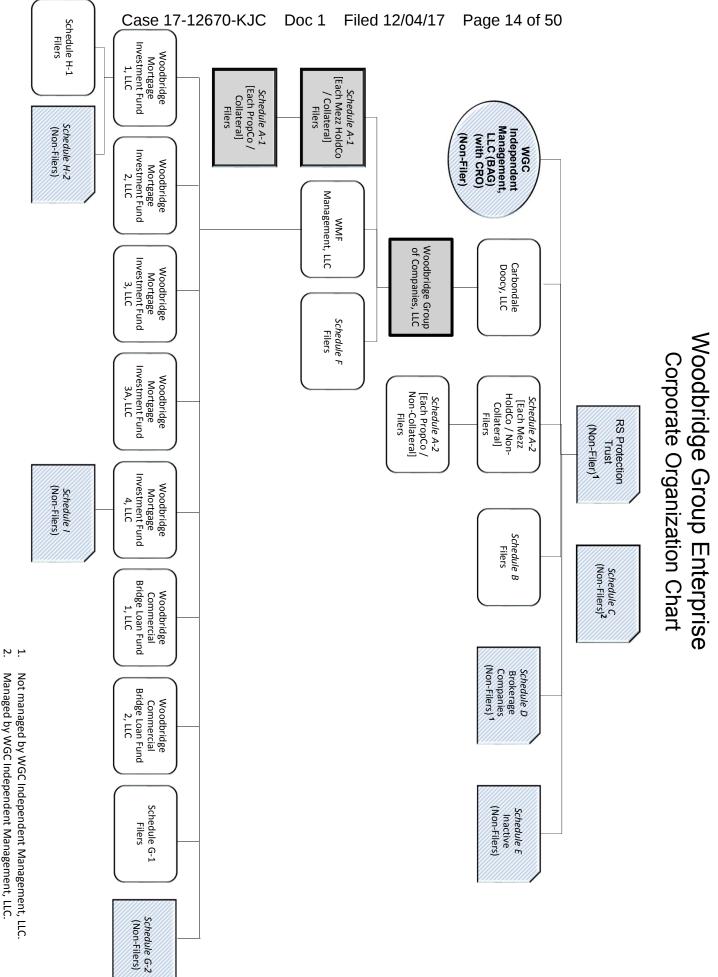

tatement*.

[*Remainder of Page Intentionally Left Blank*]

<sup>&</sup>lt;sup>1</sup> The last four digits of Woodbridge Group of Companies, LLC's federal tax identification number are 3603. The mailing address for Woodbridge Group of Companies, LLC is 14225 Ventura Boulevard #100, Sherman Oaks, California 91423. Due to the large number of debtors in these cases, for which the Debtors have requested joint administration, a complete list of the Debtors, the last four digits of their federal tax identification numbers, and their addresses are not provided herein. A complete list of such information may be obtained on the website of the Debtors' proposed noticing and claims agent at <u>www.gardencitygroup.com/cases/WGC</u>, or by contacting the proposed undersigned counsel for the Debtors.



- Managed by WGC Independent Management, LLC.

### ACTION BY WRITTEN CONSENT OF THE MANAGER OF WOODBRIDGE GROUP OF COMPANIES, LLC AND CERTAIN AFFILIATES

#### **December 1, 2017**

The undersigned, being the Manager of each of the limited liability companies whose names are set forth on <u>Schedule 1</u> attached hereto (each, a "*Company*" and collectively, the "*Companies*"), in each case in accordance with each Company's respective organizational documents and with the applicable limited liability company laws of the jurisdiction of formation of each Company (the "*LLC Laws*"), hereby consents to and approves the adoption of the following resolutions and each and every action effected thereby or pursuant thereto by written consent as if such actions had been taken at a meeting of the