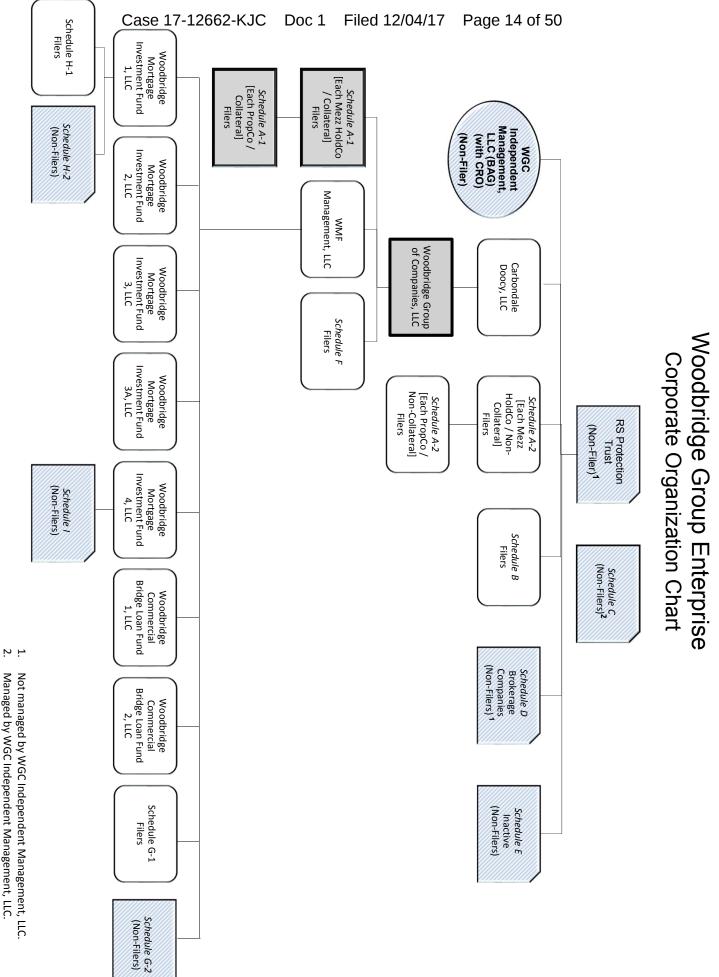

### **CONSOLIDATED CORPORATE OWNERSHIP STATEMENT**

Pursuant to Rules 1007(a)(1) and 7007.1 of the Federal Rules of Bankruptcy Procedure, Woodbridge Group of Companies, LLC, a Delaware corporation, and the affiliated debtors and debtors in possession (each a "Debtor"), hereby state as follows:

1. The ownership chart that follows identifies all entities having a direct or indirect ownership interest in the Debtors. Unless otherwise indicated, each entity owns 100% of those entities falling directly below it in the ownership chart. For the schedules to the ownership chart, please see <u>Schedule 2</u> to the *Action by Written Consent of the Manager of Woodbridge Group of Companies, LLC and Certain Affiliates*, which follows this *Consolidated Corporate Ownership Statement*.