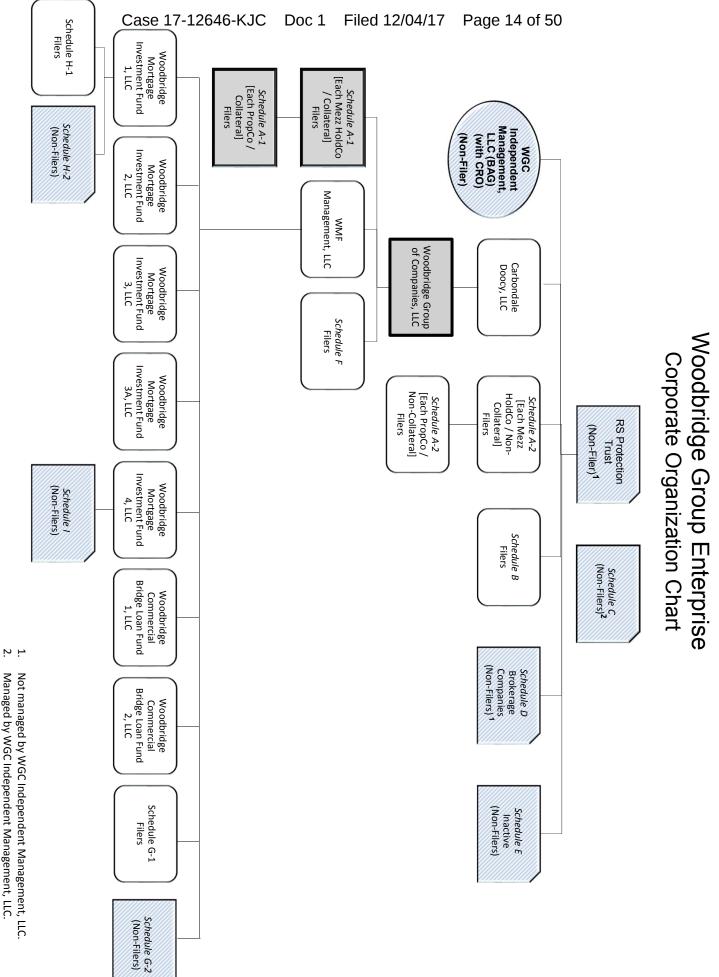

1. The ownership chart that follows identifies all entities having a direct or indirect ownership interest in the Debtors. Unless otherwise indicated, each entity owns 100% of those entities falling directly below it in the ownership chart. For the schedules to the ownership chart, please see <u>Schedule 2</u> to the *Action by Written Consent of the Manager of Woodbridge Group of Companies, LLC and Certain Affiliates*, which follows this *Consolidated Corporate Ownership Statement*.

- Managed by WGC Independent Management, LLC.