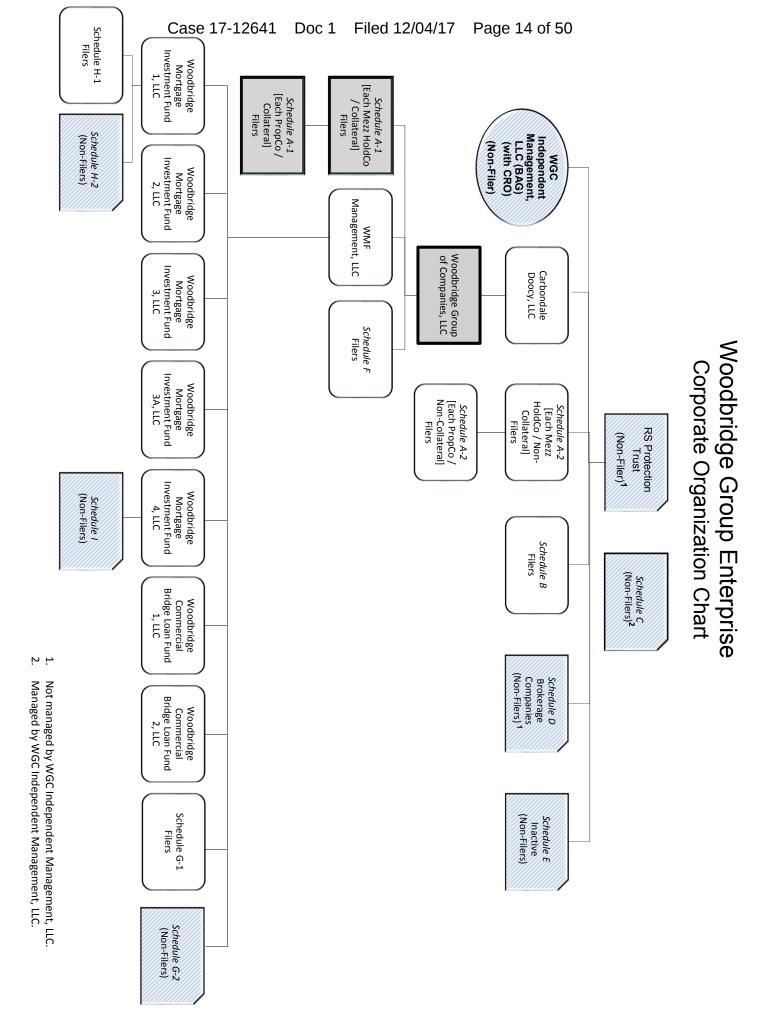

1. The ownership chart that follows identifies all entities having a direct or indirect ownership interest in the Debtors. Unless otherwise indicated, each entity owns 100% of those entities falling directly below it in the ownership chart. For the schedules to the ownership chart, please see <u>Schedule 2</u> to the *Action by Written Consent of the Manager of Woodbridge Group of Companies, LLC and Certain Affiliates*, which follows this *Consolidated Corporate Ownership Statement*.