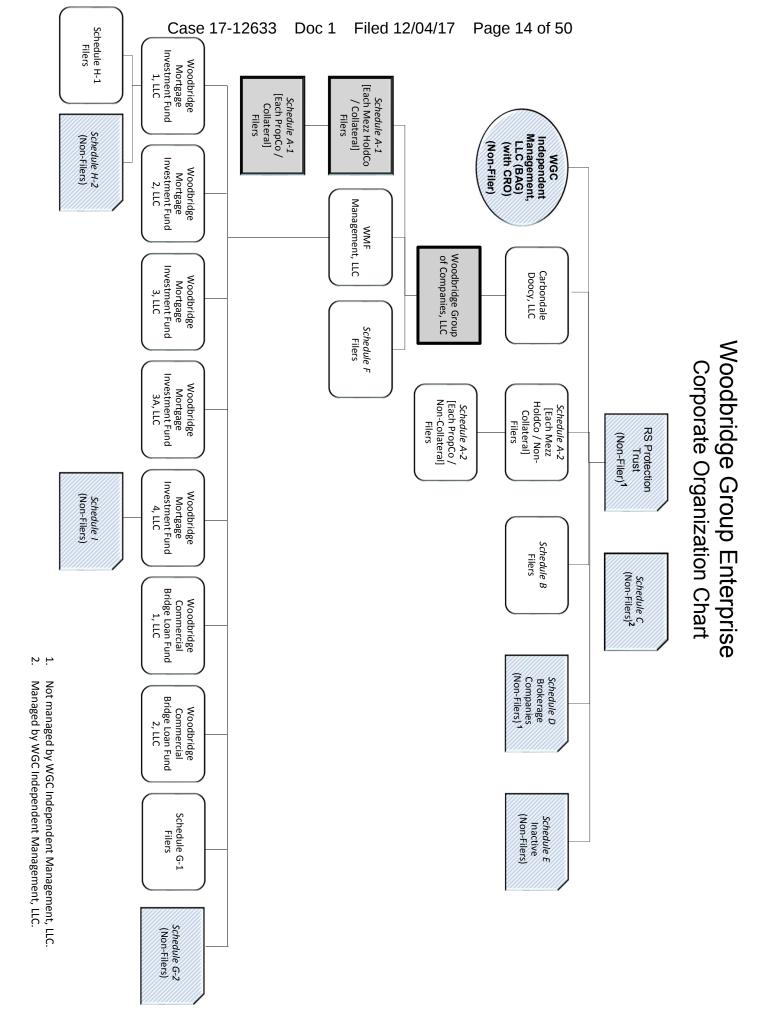

#### <u>Rider 1</u>

The Debtor and each of the affiliated entities listed in the table below filed in this Court a voluntary petition for relief under chapter 11 of the United States Code, 11 U.S.C. §§ 101-1532.

| Woodbridge Group Of Companies, LLC      | Broadsands Investments, LLC            |
|-----------------------------------------|----------------------------------------|
| 215 North 12th Street, LLC              | M29 Brynderwen Holding Company, LLC    |
| H31 Addison Park Holding Company, LLC   | Brynderwen Investments, LLC            |
| Addison Park Investments, LLC           | M13 Cablestay Holding Company, LLC     |
| M11 Anchorpoint Holding Company, LLC    | Cablestay Investments, LLC             |
| Anchorpoint Investments, LLC            | M31 Cannington Holding Company, LLC    |
| H32 Arborvitae Holding Company, LLC     | Cannington Investments, LLC            |
| Arborvitae Investments, LLC             | Carbondale Doocy, LLC                  |
| M26 Archivolt Holding Company, LLC      | Carbondale Glen Lot A-5, LLC           |
| Archivolt Investments, LLC              | Carbondale Glen Lot D-22, LLC          |
| H2 Arlington Ridge Holding Company, LLC | Carbondale Glen Lot E-24, LLC          |
| Arlington Ridge Investments, LLC        | Carbondale Glen Lot GV-13, LLC         |
| M19 Arrowpoint Holding Company, LLC     | Carbondale Glen Lot SD-23, LLC         |
| Arrowpoint Investments, LLC             | Carbondale Glen Lot SD-14, LLC         |
| H58 Baleroy Holding Company, LLC        | Carbondale Glen Mesa Lot 19, LLC       |
| Baleroy Investments, LLC                | Carbondale Glen River Mesa, LLC        |
| Basswood Holding, LLC                   | Carbondale Glen Sundance Ponds, LLC    |
| H13 Bay Village Holding Company, LLC    | Carbondale Glen Sweetgrass Vista, LLC  |
| Bay Village Investments, LLC            | Carbondale Spruce 101, LLC             |
| H15 Bear Brook Holding Company, LLC     | Carbondale Sundance Lot 15, LLC        |
| Bear Brook Investments, LLC             | Carbondale Sundance Lot 16, LLC        |
| H46 Beech Creek Holding Company, LLC    | M53 Castle Pines Holding Company, LLC  |
| Beech Creek Investments, LLC            | Castle Pines Investments, LLC          |
| H70 Bishop White Holding Company, LLC   | M25 Centershot Holding Company, LLC    |
| Bishop White Investments, LLC           | Centershot Investments, LLC            |
| H53 Black Bass Holding Company, LLC     | M76 Chaplin Holding Company, LLC       |
| Black Bass Investments, LLC             | Chaplin Investments, LLC               |
| H28 Black Locust Holding Company, LLC   | M79 Chestnut Company, LLC              |
| Black Locust Investments, LLC           | Chestnut Investments, LLC              |
| H20 Bluff Point Holding Company, LLC    | H5 Chestnut Ridge Holding Company, LLC |
| Bluff Point Investments, LLC            | Chestnut Ridge Investments, LLC        |
| H49 Bowman Holding Company, LLC         | M45 Clover Basin Holding Company, LLC  |
| Bowman Investments, LLC                 | Clover Basin Investments, LLC          |
| M27 Brise Soleil Holding Company, LLC   | M51 Coffee Creek Holding Company, LLC  |
| Brise Soleil Investments, LLC           | Coffee Creek Investments, LLC          |
| H40 Bramley Holding Company, LLC        | H56 Craven Holding Company, LLC        |
| Bramley Investments, LLC                | Craven Investments, LLC                |
| M28 Broadsands Holding Company, LLC     | M14 Crossbeam Holding Company, LLC     |