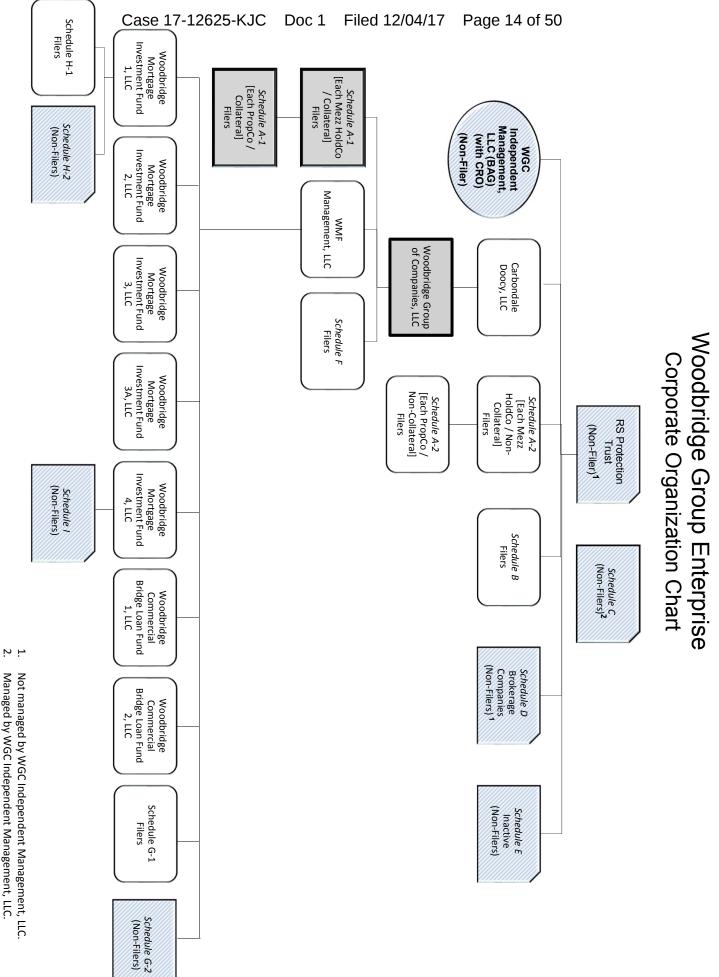

tatement*.

[*Remainder of Page Intentionally Left Blank*]

<sup>&</sup>lt;sup>1</sup> The last four digits of Woodbridge Group of Companies, LLC's federal tax identification number are 3603. The mailing address for Woodbridge Group of Companies, LLC is 14225 Ventura Boulevard #100, Sherman Oaks, California 91423. Due to the large number of debtors in these cases, for which the Debtors have requested joint administration, a complete list of the Debtors, the last four digits of their federal tax identification numbers, and their addresses are not provided herein. A complete list of such information may be obtained on the website of the Debtors' proposed noticing and claims agent at <u>www.gardencitygroup.com/cases/WGC</u>, or by contacting the proposed undersigned counsel for the Debtors.



- Managed by WGC Independent Management, LLC.

### ACTION BY WRITTEN CONSENT OF THE MANAGER OF WOODBRIDGE GROUP OF COMPANIES, LLC AND CERTAIN AFFILIATES

#### **December 1, 2017**

The undersigned, being the Manager of each of the limited liability companies whose names are set forth on <u>Schedule 1</u> attached hereto (each, a "*Company*" and collectively, the "*Companies*"), in each case in accordance with each Company's respective organizational documents and with the applicable limited liability company laws of the jurisdiction of formation of each Company (the "*LLC Laws*"), hereby consents to and approves the adoption of the following resolutions and each and every action effected thereby or pursuant thereto by written consent as if such actions had been taken at a meeting of the