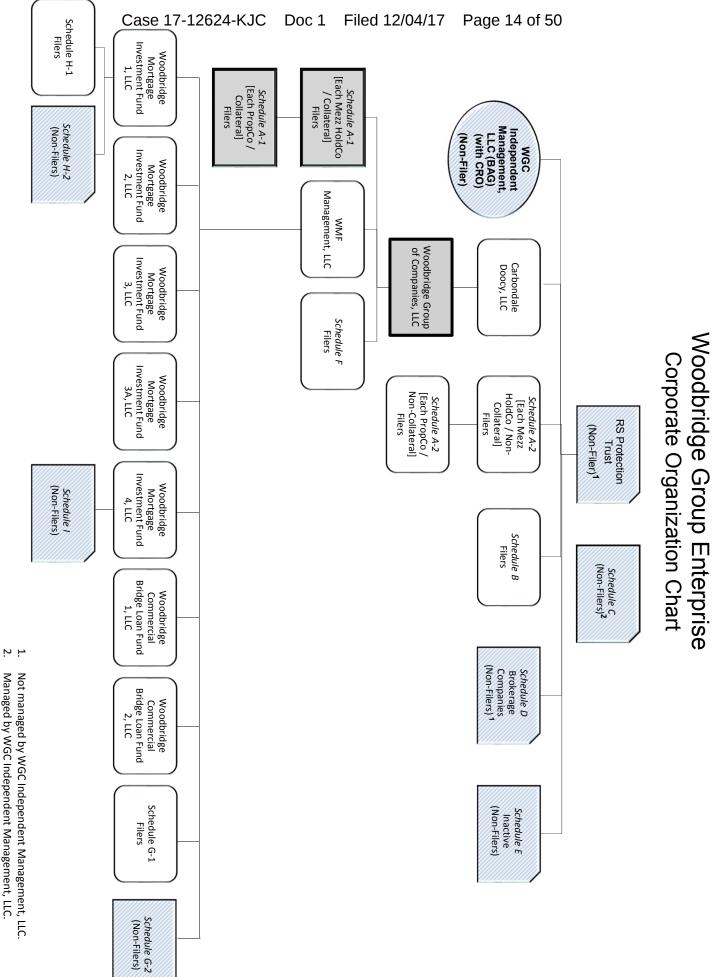

### **CONSOLIDATED CORPORATE OWNERSHIP STATEMENT**

Pursuant to Rules 1007(a)(1) and 7007.1 of the Federal Rules of Bankruptcy Procedure, Woodbridge Group of Companies, LLC, a Delaware corporation, and the affiliated debtors and debtors in possession (each a "Debtor"), hereby state as follows:

1. The ownership chart that follows identifies all entities having a direct or indirect ownership interest in the Debtors. Unless otherwise indicated, each entity owns 100% of those entities falling directly below it in the ownership chart. For the schedules to the ownership chart, please see <u>Schedule 2</u> to the *Action by Written Consent of the Manager of Woodbridge Group of Companies, LLC and Certain Affiliates*, which follows this *Consolidated Corporate Ownership Statement*.

- Managed by WGC Independent Management, LLC.