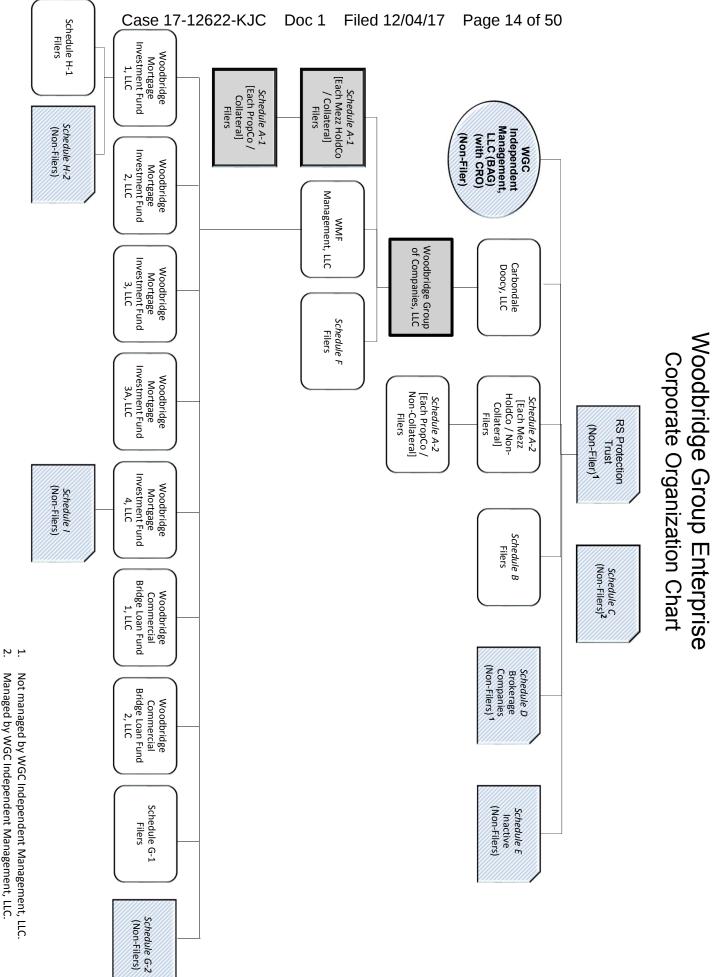

tatement*.

[*Remainder of Page Intentionally Left Blank*]

<sup>&</sup>lt;sup>1</sup> The last four digits of Woodbridge Group of Companies, LLC's federal tax identification number are 3603. The mailing address for Woodbridge Group of Companies, LLC is 14225 Ventura Boulevard #100, Sherman Oaks, California 91423. Due to the large number of debtors in these cases, for which the Debtors have requested joint administration, a complete list of the Debtors, the last four digits of their federal tax identification numbers, and their addresses are not provided herein. A complete list of such information may be obtained on the website of the Debtors' proposed noticing and claims agent at <u>www.gardencitygroup.com/cases/WGC</u>, or by contacting the proposed undersigned counsel for the Debtors.



- Managed by WGC Independent Management, LLC.

#### ACTION BY WRITTEN CONSENT OF THE MANAGER OF WOODBRIDGE GROUP OF COMPANIES, LLC AND CERTAIN AFFILIATES

#### **December 1, 2017**

The undersigned, being the Manager of each of the limited liability companies whose names are set forth on <u>Schedule 1</u> attached hereto (each, a "*Company*" and collectively, the "*Companies*"), in each case in accordance with each Company's respective organizational documents and with the applicable limited liability company laws of the jurisdiction of formation of each Company (the "*LLC Laws*"), hereby consents to and approves the adoption of the following resolutions and each and every action effected thereby or pursuant thereto by written consent as if such actions had been taken at a meeting of the