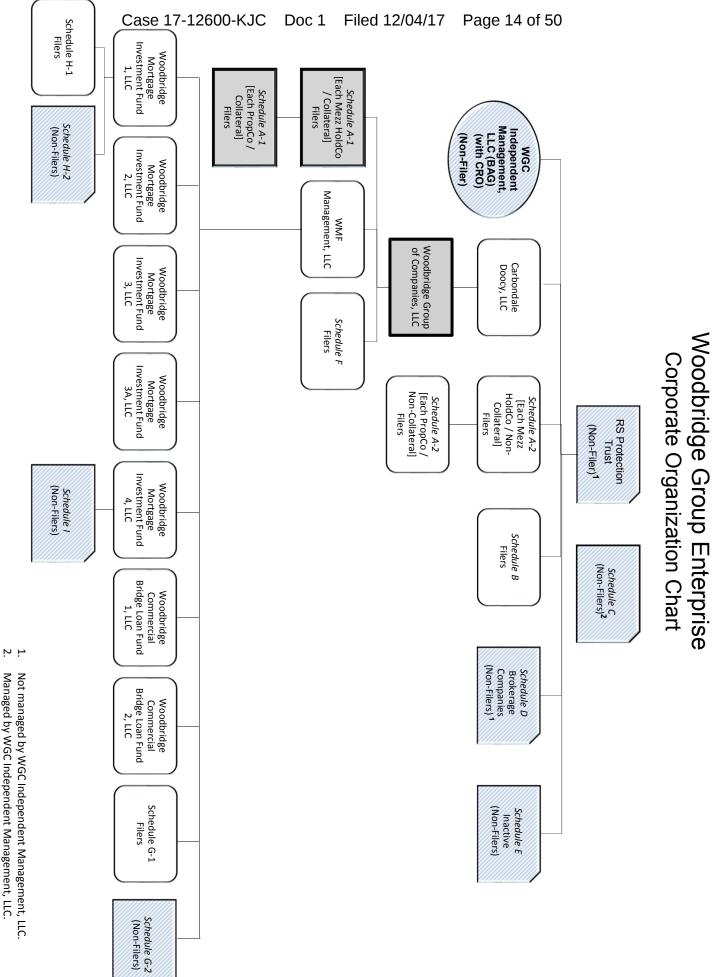

tatement*.

[*Remainder of Page Intentionally Left Blank*]

<sup>&</sup>lt;sup>1</sup> The last four digits of Woodbridge Group of Companies, LLC's federal tax identification number are 3603. The mailing address for Woodbridge Group of Companies, LLC is 14225 Ventura Boulevard #100, Sherman Oaks, California 91423. Due to the large number of debtors in these cases, for which the Debtors have requested joint administration, a complete list of the Debtors, the last four digits of their federal tax identification numbers, and their addresses are not provided herein. A complete list of such information may be obtained on the website of the Debtors' proposed noticing and claims agent at <u>www.gardencitygroup.com/cases/WGC</u>, or by contacting the proposed undersigned counsel for the Debtors.



- Managed by WGC Independent Management, LLC.

### ACTION BY WRITTEN CONSENT OF THE MANAGER OF WOODBRIDGE GROUP OF COMPANIES, LLC AND CERTAIN AFFILIATES

#### **December 1, 2017**

The undersigned, being the Manager of each of the limited liability companies whose names are set forth on <u>Schedule 1</u> attached hereto (each, a "*Company*" and collectively, the "*Companies*"), in each case in accordance with each Company's respective organizational documents and with the applicable limited liability company laws of the jurisdiction of formation of each Company (the "*LLC Laws*"), hereby consents to and approves the adoption of the following resolutions and each and every action effected thereby or pursuant thereto by written consent as if such actions had been taken at a meeting of the