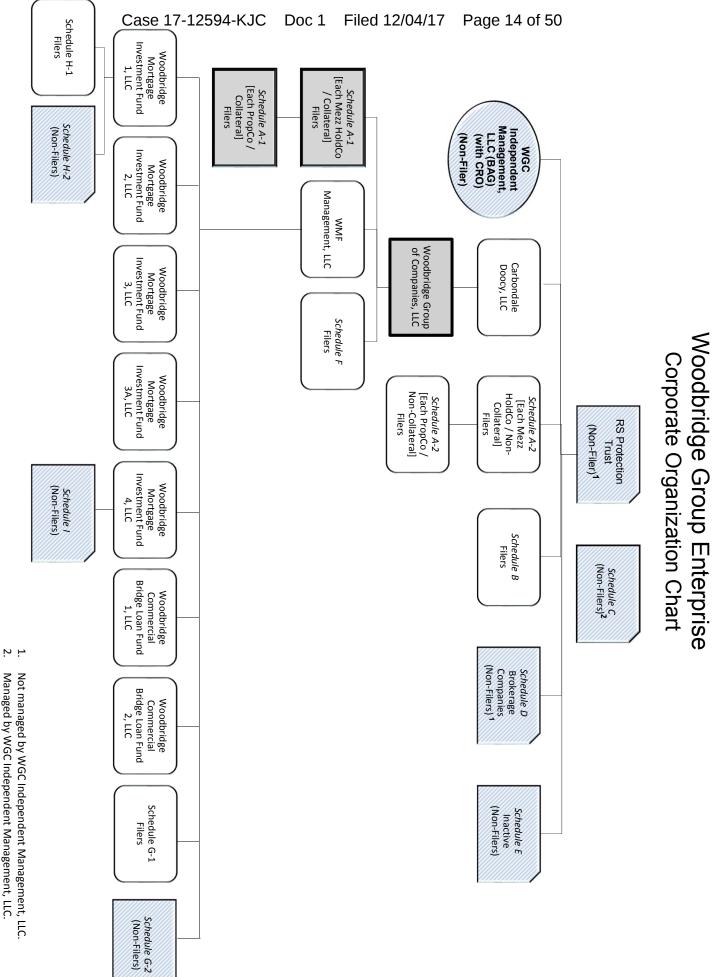

#### <u>Rider 1</u>

The Debtor and each of the affiliated entities listed in the table below filed in this Court a voluntary petition for relief under chapter 11 of the United States Code, 11 U.S.C. §§ 101-1532.