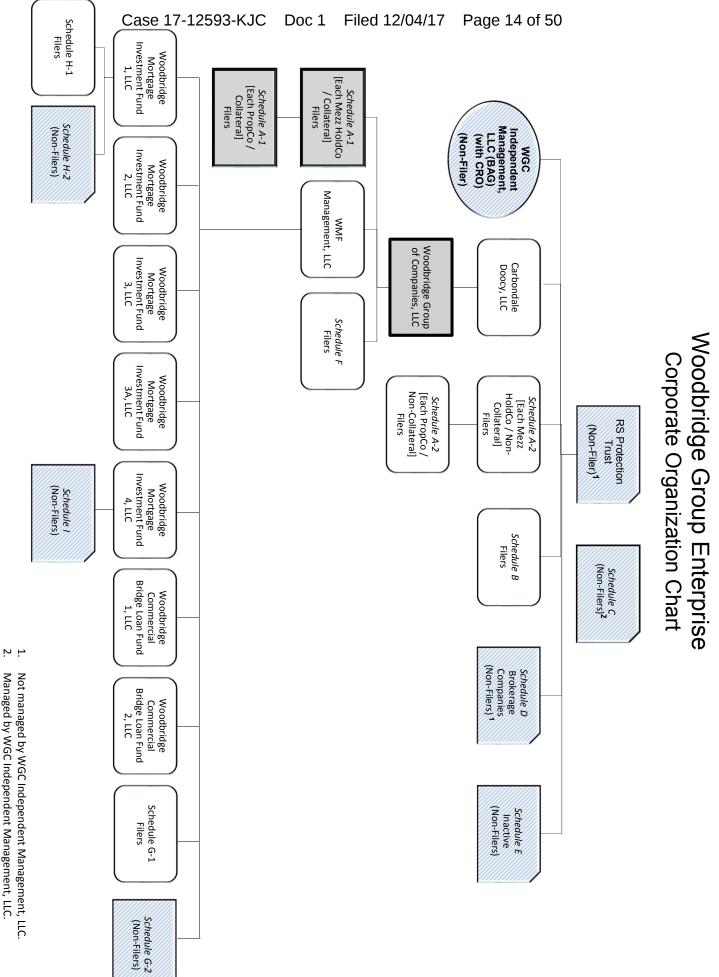

tatement*.

[*Remainder of Page Intentionally Left Blank*]

<sup>&</sup>lt;sup>1</sup> The last four digits of Woodbridge Group of Companies, LLC's federal tax identification number are 3603. The mailing address for Woodbridge Group of Companies, LLC is 14225 Ventura Boulevard #100, Sherman Oaks, California 91423. Due to the large number of debtors in these cases, for which the Debtors have requested joint administration, a complete list of the Debtors, the last four digits of their federal tax identification numbers, and their addresses are not provided herein. A complete list of such information may be obtained on the website of the Debtors' proposed noticing and claims agent at <u>www.gardencitygroup.com/cases/WGC</u>, or by contacting the proposed undersigned counsel for the Debtors.



- Managed by WGC Independent Management, LLC.

### ACTION BY WRITTEN CONSENT OF THE MANAGER OF WOODBRIDGE GROUP OF COMPANIES, LLC AND CERTAIN AFFILIATES

#### **December 1, 2017**

The undersigned, being the Manager of each of the limited liability companies whose names are set forth on <u>Schedule 1</u> attached hereto (each, a "*Company*" and collectively, the "*Companies*"), in each case in accordance with each Company's respective organizational documents and with the applicable limited liability company laws of the jurisdiction of formation of each Company (the "*LLC Laws*"), hereby consents to and approves the adoption of the following resolutions and each and every action effected thereby or pursuant thereto by written consent as if such actions had been taken at a meeting of the