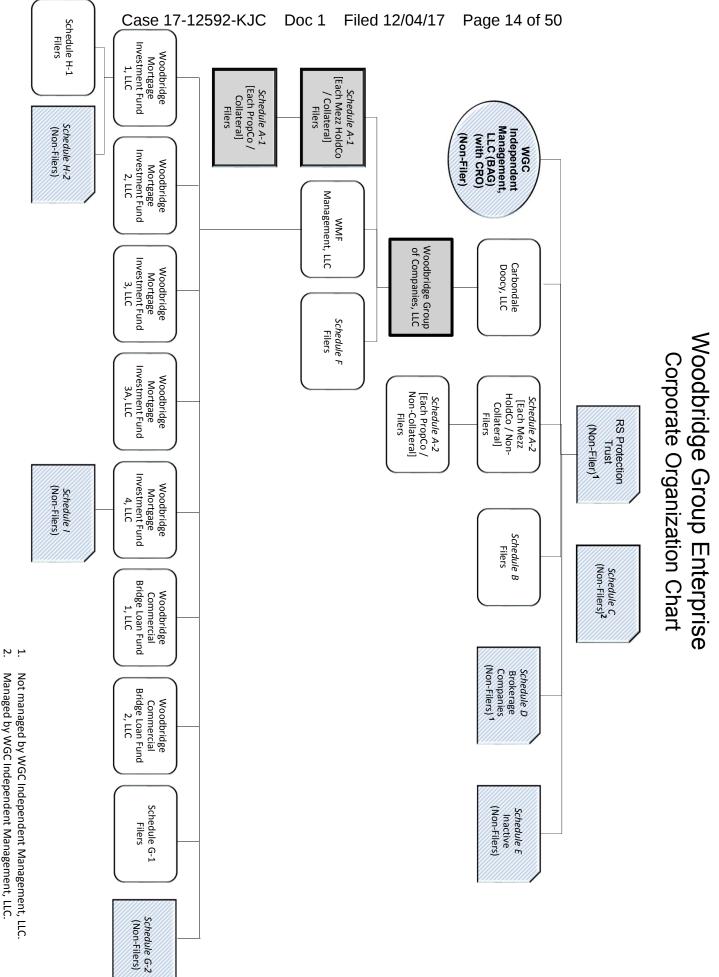

tatement*.

[*Remainder of Page Intentionally Left Blank*]

<sup>&</sup>lt;sup>1</sup> The last four digits of Woodbridge Group of Companies, LLC's federal tax identification number are 3603. The mailing address for Woodbridge Group of Companies, LLC is 14225 Ventura Boulevard #100, Sherman Oaks, California 91423. Due to the large number of debtors in these cases, for which the Debtors have requested joint administration, a complete list of the Debtors, the last four digits of their federal tax identification numbers, and their addresses are not provided herein. A complete list of such information may be obtained on the website of the Debtors' proposed noticing and claims agent at <u>www.gardencitygroup.com/cases/WGC</u>, or by contacting the proposed undersigned counsel for the Debtors.



- Managed by WGC Independent Management, LLC.

#### ACTION BY WRITTEN CONSENT OF THE MANAGER OF WOODBRIDGE GROUP OF COMPANIES, LLC AND CERTAIN AFFILIATES

#### **December 1, 2017**

The undersigned, being the Manager of each of the limited liability companies whose names are set forth on <u>Schedule 1</u> attached hereto (each, a "*Company*" and collectively, the "*Companies*"), in each case in accordance with each Company's respective organizational documents and with the applicable limited liability company laws of the jurisdiction of formation of each Company (the "*LLC Laws*"), hereby consents to and approves the adoption of the following resolutions and each and every action effected thereby or pursuant thereto by written consent as if such actions had been taken at a meeting of the