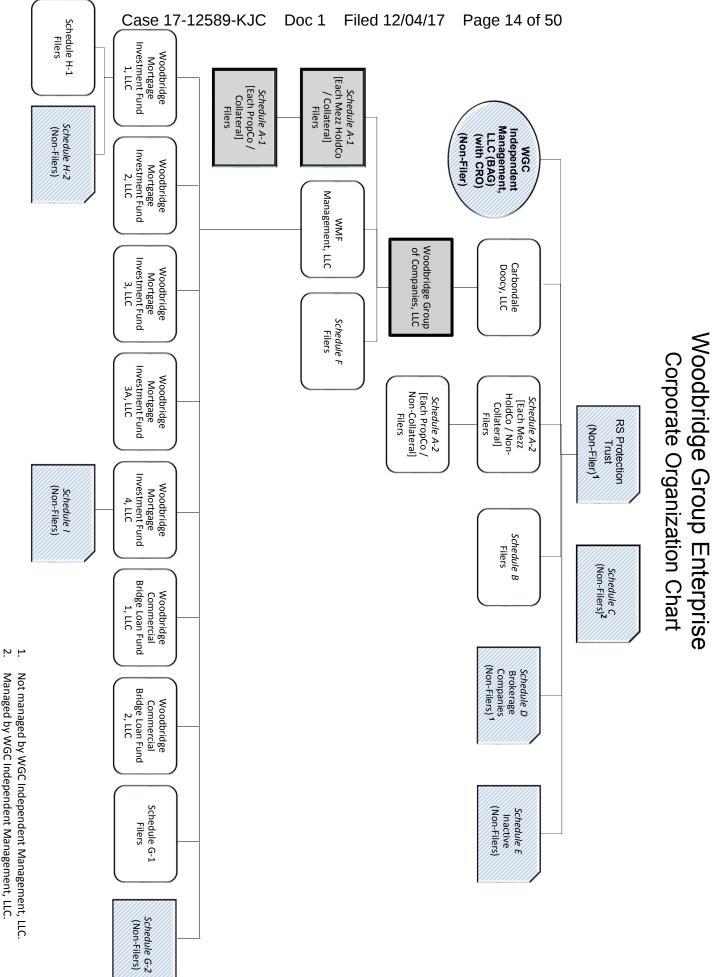

### <u>Rider 1</u>

The Debtor and each of the affiliated entities listed in the table below filed in this Court a voluntary petition for relief under chapter 11 of the United States Code, 11 U.S.C. §§ 101-1532.

| Woodbridge Group Of Companies, LLC      | Broadsands Investments, LLC            |
|-----------------------------------------|----------------------------------------|
| 215 North 12th Street, LLC              | M29 Brynderwen Holding Company, LLC    |
| H31 Addison Park Holding Company, LLC   | Brynderwen Investments, LLC            |
| Addison Park Investments, LLC           | M13 Cablestay Holding Company, LLC     |
| M11 Anchorpoint Holding Company, LLC    | Cablestay Investments, LLC             |
| Anchorpoint Investments, LLC            | M31 Cannington Holding Company, LLC    |
| H32 Arborvitae Holding Company, LLC     | Cannington Investments, LLC            |
| Arborvitae Investments, LLC             | Carbondale Doocy, LLC                  |
| M26 Archivolt Holding Company, LLC      | Carbondale Glen Lot A-5, LLC           |
| Archivolt Investments, LLC              | Carbondale Glen Lot D-22, LLC          |
| H2 Arlington Ridge Holding Company, LLC | Carbondale Glen Lot E-24, LLC          |
| Arlington Ridge Investments, LLC        | Carbondale Glen Lot GV-13, LLC         |
| M19 Arrowpoint Holding Company, LLC     | Carbondale Glen Lot SD-23, LLC         |
| Arrowpoint Investments, LLC             | Carbondale Glen Lot SD-14, LLC         |
| H58 Baleroy Holding Company, LLC        | Carbondale Glen Mesa Lot 19, LLC       |
| Baleroy Investments, LLC                | Carbondale Glen River Mesa, LLC        |
| Basswood Holding, LLC                   | Carbondale Glen Sundance Ponds, LLC    |
| H13 Bay Village Holding Company, LLC    | Carbondale Glen Sweetgrass Vista, LLC  |
| Bay Village Investments, LLC            | Carbondale Spruce 101, LLC             |
| H15 Bear Brook Holding Company, LLC     | Carbondale Sundance Lot 15, LLC        |
| Bear Brook Investments, LLC             | Carbondale Sundance Lot 16, LLC        |
| H46 Beech Creek Holding Company, LLC    | M53 Castle Pines Holding Company, LLC  |
| Beech Creek Investments, LLC            | Castle Pines Investments, LLC          |
| H70 Bishop White Holding Company, LLC   | M25 Centershot Holding Company, LLC    |
| Bishop White Investments, LLC           | Centershot Investments, LLC            |
| H53 Black Bass Holding Company, LLC     | M76 Chaplin Holding Company, LLC       |
| Black Bass Investments, LLC             | Chaplin Investments, LLC               |
| H28 Black Locust Holding Company, LLC   | M79 Chestnut Company, LLC              |
| Black Locust Investments, LLC           | Chestnut Investments, LLC              |
| H20 Bluff Point Holding Company, LLC    | H5 Chestnut Ridge Holding Company, LLC |
| Bluff Point Investments, LLC            | Chestnut Ridge Investments, LLC        |
| H49 Bowman Holding Company, LLC         | M45 Clover Basin Holding Company, LLC  |
| Bowman Investments, LLC                 | Clover Basin Investments, LLC          |
| M27 Brise Soleil Holding Company, LLC   | M51 Coffee Creek Holding Company, LLC  |
| Brise Soleil Investments, LLC           | Coffee Creek Investments, LLC          |
| H40 Bramley Holding Company, LLC        | H56 Craven Holding Company, LLC        |
| Bramley Investments, LLC                | Craven Investments, LLC                |
| M28 Broadsands Holding Company, LLC     | M14 Crossbeam Holding Company, LLC     |