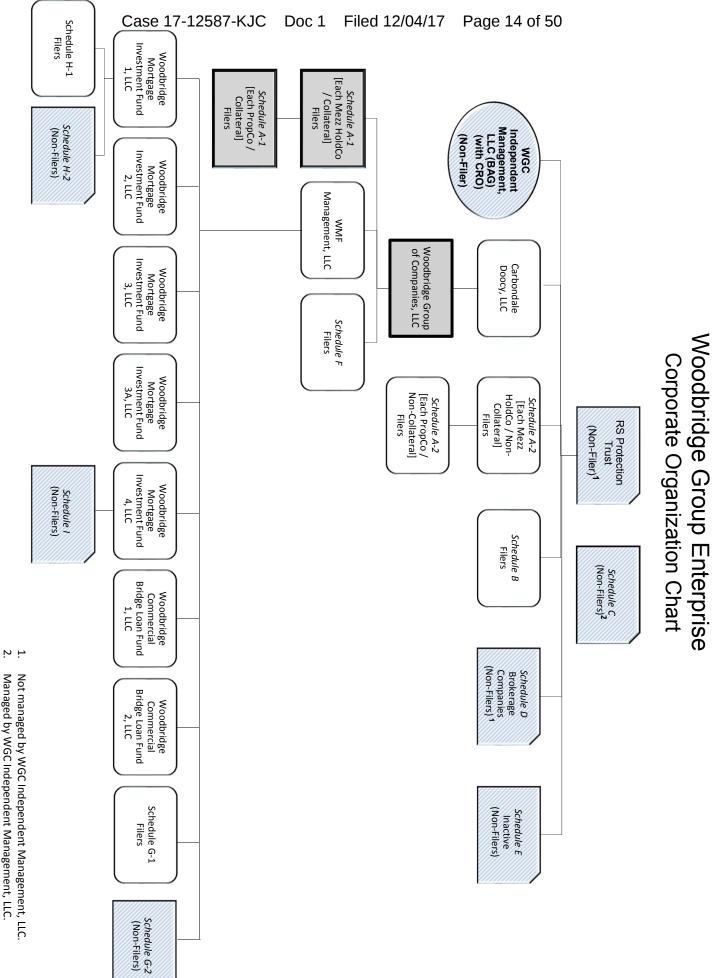

tatement*.

[*Remainder of Page Intentionally Left Blank*]

<sup>&</sup>lt;sup>1</sup> The last four digits of Woodbridge Group of Companies, LLC's federal tax identification number are 3603. The mailing address for Woodbridge Group of Companies, LLC is 14225 Ventura Boulevard #100, Sherman Oaks, California 91423. Due to the large number of debtors in these cases, for which the Debtors have requested joint administration, a complete list of the Debtors, the last four digits of their federal tax identification numbers, and their addresses are not provided herein. A complete list of such information may be obtained on the website of the Debtors' proposed noticing and claims agent at <u>www.gardencitygroup.com/cases/WGC</u>, or by contacting the proposed undersigned counsel for the Debtors.



- Managed by WGC Independent Management, LLC.

### ACTION BY WRITTEN CONSENT OF THE MANAGER OF WOODBRIDGE GROUP OF COMPANIES, LLC AND CERTAIN AFFILIATES

#### **December 1, 2017**

The undersigned, being the Manager of each of the limited liability companies whose names are set forth on <u>Schedule 1</u> attached hereto (each, a "*Company*" and collectively, the "*Companies*"), in each case in accordance with each Company's respective organizational documents and with the applicable limited liability company laws of the jurisdiction of formation of each Company (the "*LLC Laws*"), hereby consents to and approves the adoption of the following resolutions and each and every action effected thereby or pursuant thereto by written consent as if such actions had been taken at a meeting of the