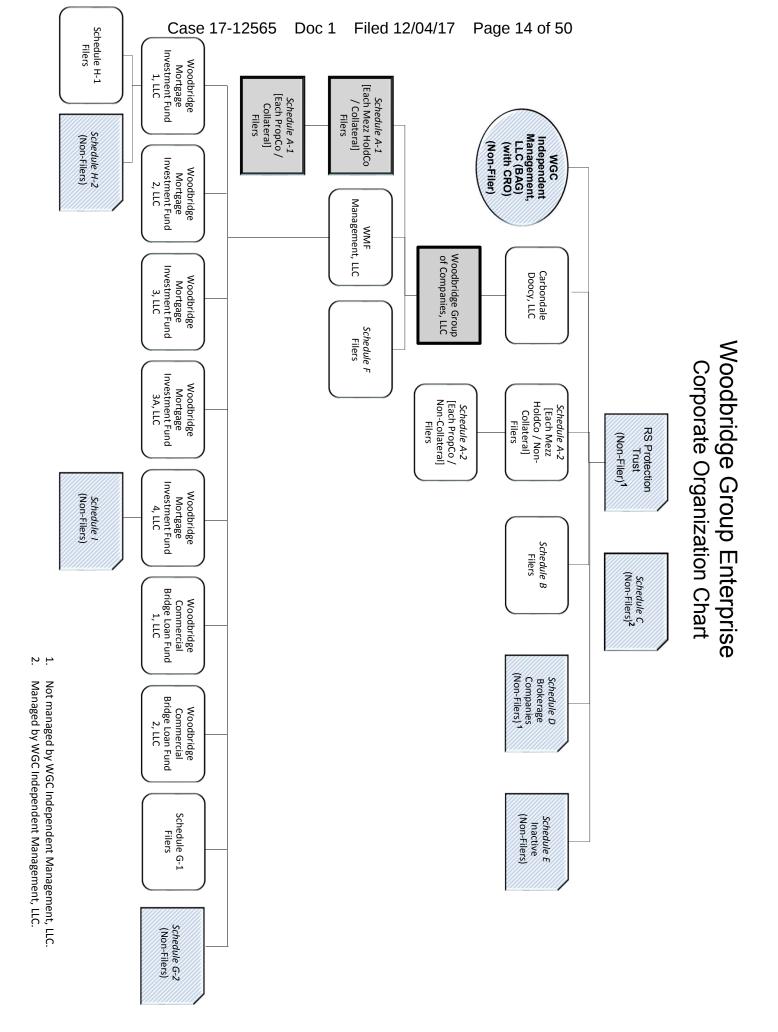

#### **CONSOLIDATED CORPORATE OWNERSHIP STATEMENT**

Pursuant to Rules 1007(a)(1) and 7007.1 of the Federal Rules of Bankruptcy Procedure, Woodbridge Group of Companies, LLC, a Delaware corporation, and the affiliated debtors and debtors in possession (each a "Debtor"), hereby state as follows:

1. The ownership chart that follows identifies all entities having a direct or indirect ownership interest in the Debtors. Unless otherwise indicated, each entity owns 100% of those entities falling directly below it in the ownership chart. For the schedules to the ownership chart, please see <u>Schedule 2</u> to the *Action by Written Consent of the Manager of Woodbridge Group of Companies, LLC and Certain Affiliates*, which follows this *Consolidated Corporate Ownership Statement*.