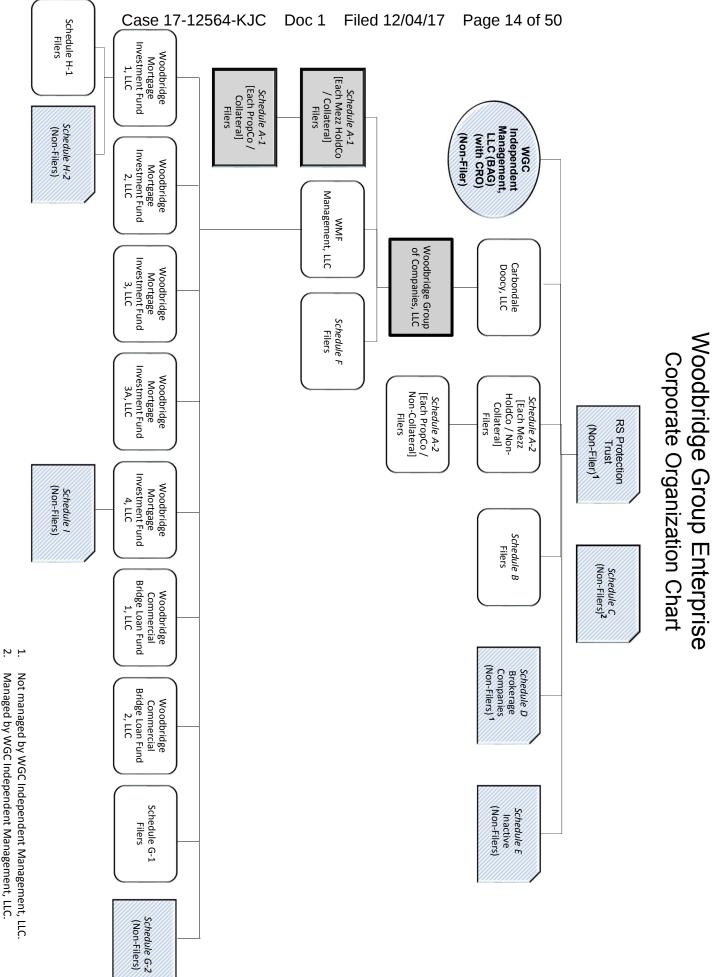

### <u>Rider 1</u>

The Debtor and each of the affiliated entities listed in the table below filed in this Court a voluntary petition for relief under chapter 11 of the United States Code, 11 U.S.C. §§ 101-1532.