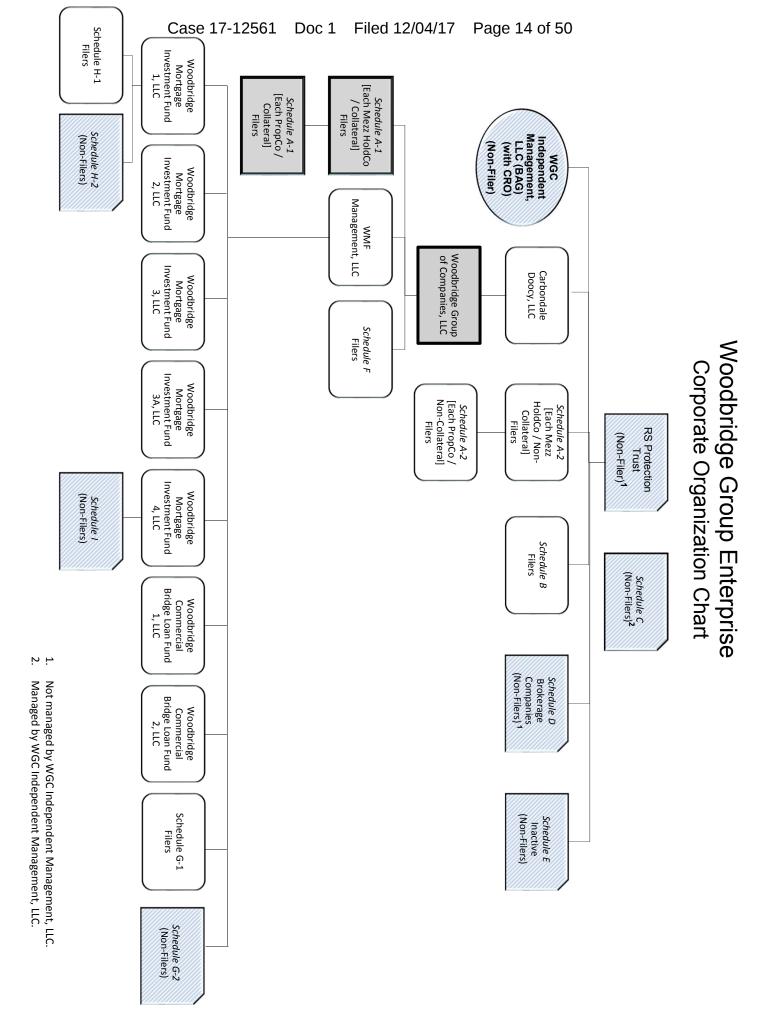

tatement*.

[*Remainder of Page Intentionally Left Blank*]

<sup>&</sup>lt;sup>1</sup> The last four digits of Woodbridge Group of Companies, LLC's federal tax identification number are 3603. The mailing address for Woodbridge Group of Companies, LLC is 14225 Ventura Boulevard #100, Sherman Oaks, California 91423. Due to the large number of debtors in these cases, for which the Debtors have requested joint administration, a complete list of the Debtors, the last four digits of their federal tax identification numbers, and their addresses are not provided herein. A complete list of such information may be obtained on the website of the Debtors' proposed noticing and claims agent at <u>www.gardencitygroup.com/cases/WGC</u>, or by contacting the proposed undersigned counsel for the Debtors.



#### ACTION BY WRITTEN CONSENT OF THE MANAGER OF WOODBRIDGE GROUP OF COMPANIES, LLC AND CERTAIN AFFILIATES

#### December 1, 2017

The undersigned, being the Manager of each of the limited liability companies whose names are set forth on <u>Schedule 1</u> attached hereto (each, a "*Company*" and collectively, the "*Companies*"), in each case in accordance with each Company's respective organizational documents and with the applicable limited liability company laws of the jurisdiction of formation of each Company (the "*LLC Laws*"), hereby consents to and approves the adoption of the following resolutions and each and every action effected thereby or pursuant thereto by written consent as if such actions had been taken at a meeting of the Manager of each such Company.

WHEREAS, each of th