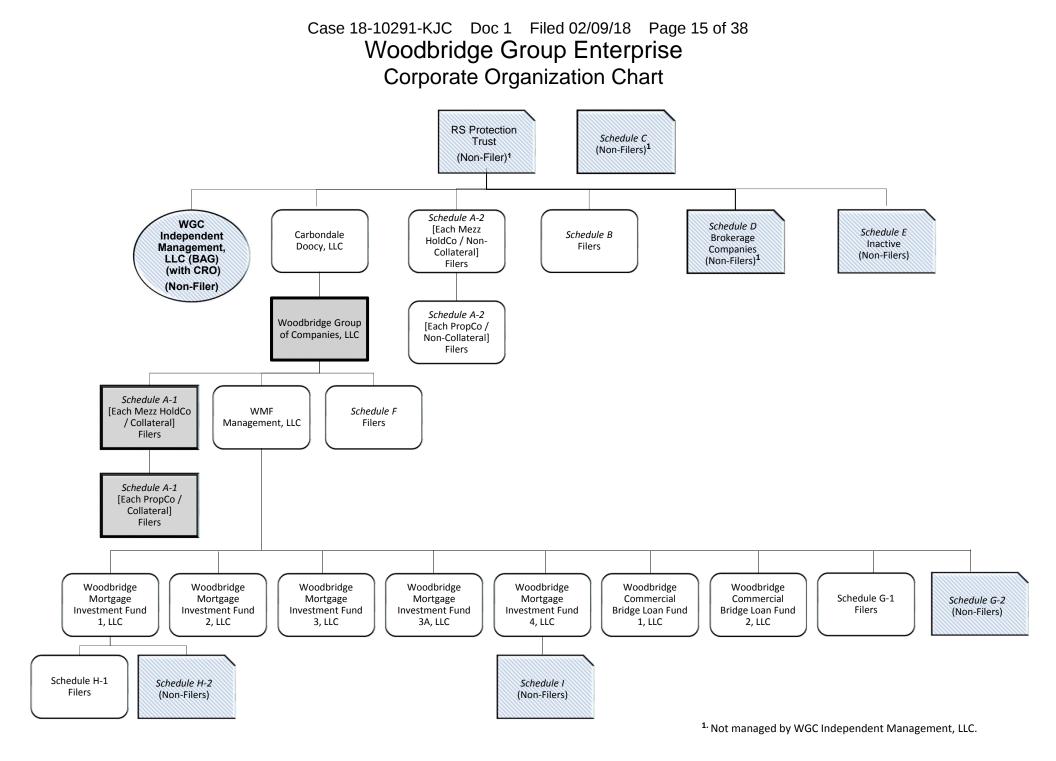

ship chart and each appear on Schedule A-2.

[Remainder of Page Intentionally Left Blank]

<sup>&</sup>lt;sup>1</sup> The last four digits of Woodbridge Group of Companies, LLC's federal tax identification number are 3603. The mailing address for Woodbridge Group of Companies, LLC is 14140 Ventura Blvd #302, Sherman Oaks, California 91423. Due to the large number of debtors in these cases, which are being jointly administered for procedural purposes only, a complete list of the Debtors, the last four digits of their federal tax identification numbers, and their addresses are not provided herein. A complete list of this information may be obtained on the website of the Debtors' noticing and claims agent at <u>www.gardencitygroup.com/cases/WGC</u>, or by contacting counsel for the Debtors.



|    | Schedule A-1: Collateral Filers  |                                         |  |  |  |
|----|----------------------------------|-----------------------------------------|--|--|--|
| #  | PropCo                           | HoldCo                                  |  |  |  |
| 1  | Addison Park Investments, LLC    | H31 Addison Park Holding Company, LLC   |  |  |  |
| 2  | Bluff Point Investments, LLC     | H20 Bluff Point Holding Company, LLC    |  |  |  |
| 3  | Summit Cut Investments, LLC      | H47 Summit Cut Holding Company, LLC     |  |  |  |
| 4  | Lilac Meadow Investments, LLC    | H6 Lilac Meadow Holding Company, LLC    |  |  |  |
| 5  | Diamond Cove Investments, LLC    | H76 Diamond Cove Holding Company, LLC   |  |  |  |
| 6  | Heilbron Manor Investments, LLC  | H66 Heilbron